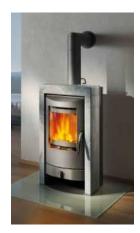

## Appliances properties: RIKA Innovative Ofentechnik GmbH - FOX

Master data

Date of entry Nov 20, 2014 RIKA Innovative Ofentechnik GmbH Manufacturer Model FOX Nominal heat output [kW] 8 Declared nominal space heating output [kW] Partial load [kW] Part load space heating output [kW] Continuous burning appliance Type test standard **DIN EN 13240** Year of testing 2010 **Test laboratory** Technische Universtität Wien Number of test laboratory Number of test report PL-10113-P