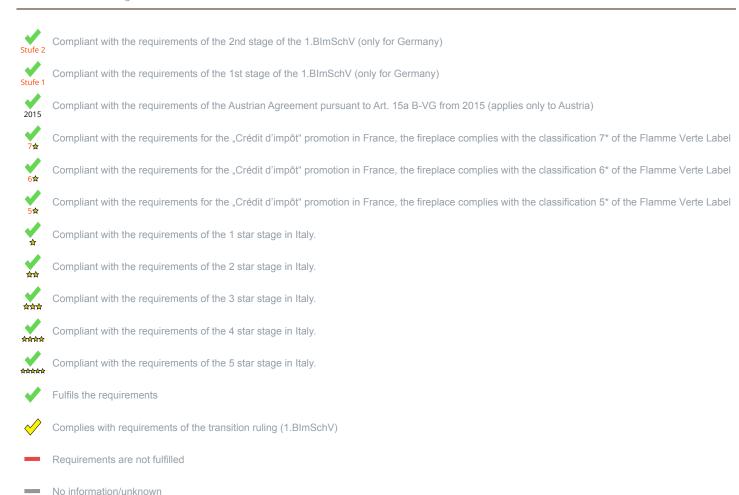

<sup>1)</sup> For unsealed operation it is possible to install the appliances to a shared flue system (please see installation manual).

<sup>\*</sup>A green check mark with a "1" indicates that the requirements of the 1st BImSchV are fulfilled, a green check mark with a "2" indicates that the 2nd level of the 1st BImSchV is fulfilled. A yellow check mark shows that the transitional regulation of the 1st BImSchV is fulfilled and a red line means that the 1st BImSchV is not fulfilled.