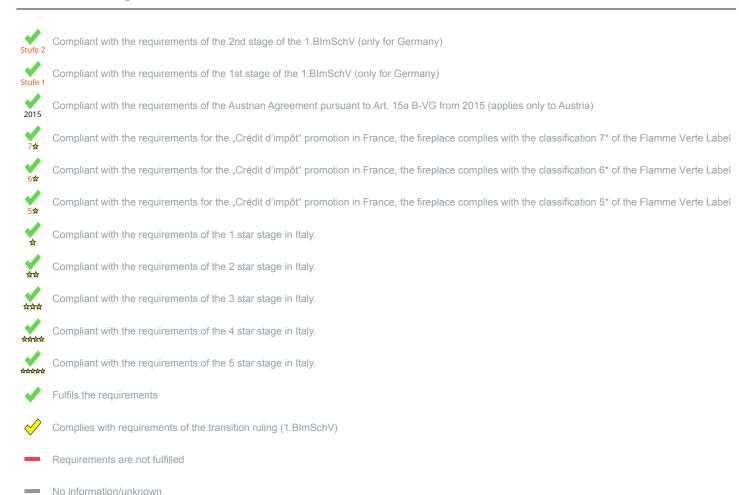

<sup>\*</sup> A green check mark with a "1" indicates that the requirements of the 1st BImSchV are fulfilled, a green check mark with a "2" indicates that the 2nd level of the 1st BImSchV is fulfilled. A yellow check mark shows that the transitional regulation of the 1st BImSchV is fulfilled and a red line means that the 1st BImSchV is not fulfilled.

## Evaluation of emission data and efficiency Wood

| EU-Inset appliance according to EN13229                    | Evaluation |
|------------------------------------------------------------|------------|
| EU - Regulation (EU) 2015/1185 (Ecodesign)                 | <b>*</b>   |
| D - 1.BlmSchV                                              | Stufe 2    |
| A - Austrian regulation referred to Art 15a B-VG           | <b>*</b>   |
| CH - Swiss clean air act                                   | <b>*</b>   |
| DK - Danish regulation for air pollution from wood burners | <b>*</b>   |
| F - Crédit d'impôt à la transition énergétique             | 7☆         |
| I - Italian Decree No. 186                                 | 南南南        |

## Evaluation of emission data and efficiency Lignite briquettes

| Norm : Inset appliances (with closed firedoor) | Evaluation |
|------------------------------------------------|------------|
| D - 1.BlmSchV                                  | 1          |

No symbol means that there are no requirements.

No measuring values are available for this fuel, operation with this fuel is not permitted

Here you will find further information