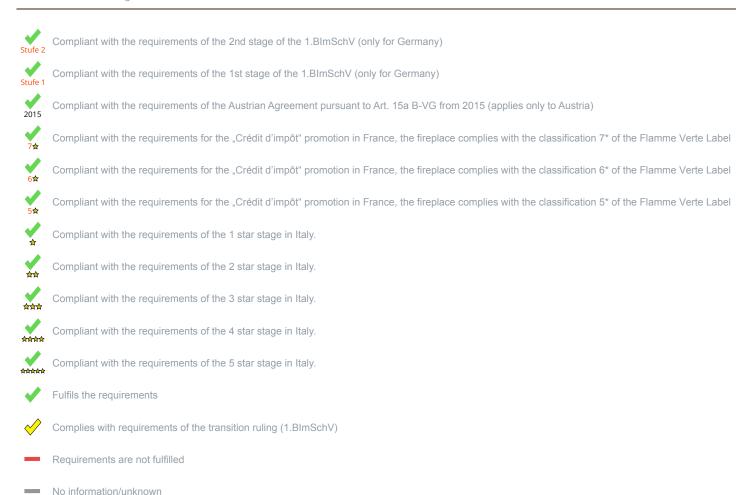

<sup>1)</sup> For unsealed operation it is possible to install the appliances to a shared flue system (please see installation manual).

<sup>\*</sup>A green check mark with a "1" indicates that the requirements of the 1st BImSchV are fulfilled, a green check mark with a "2" indicates that the 2nd level of the 1st BImSchV is fulfilled. A yellow check mark shows that the transitional regulation of the 1st BImSchV is fulfilled and a red line means that the 1st BImSchV is not fulfilled.

| U-Inset appliance according to EN13229                    | Evaluation |
|-----------------------------------------------------------|------------|
| U - Regulation (EU) 2015/1185 (Ecodesign)                 | ✓          |
| ) - 1.BlmSchV                                             | Stufe 2    |
| - Austrian regulation referred to Art 15a B-VG            | ✓          |
| K - Danish regulation for air pollution from wood burners | ✓          |
| - Crédit d'impôt à la transition énergétique              | <b>✓</b>   |
|                                                           |            |

## Evaluation of emission data and efficiency Lignite briquettes

I - Italian Decree No. 186

| Norm : Inset appliances (with closed firedoor) | Evaluation |
|------------------------------------------------|------------|
| D - 1 BlmSchV                                  | 1          |