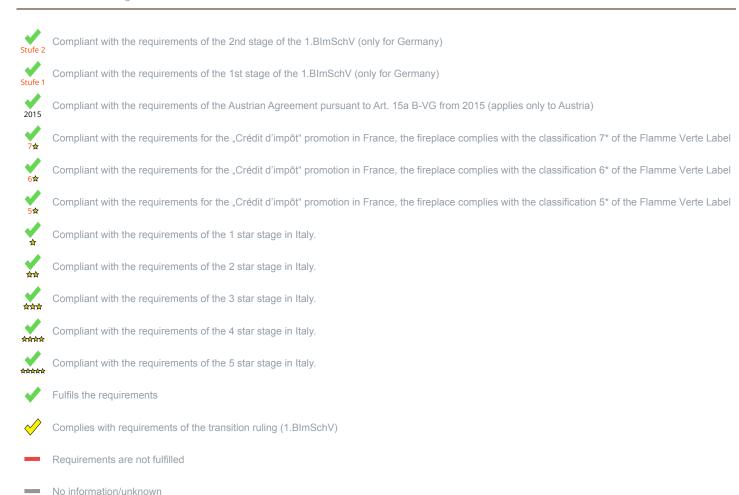

<sup>1)</sup> For unsealed operation it is possible to install the appliances to a shared flue system (please see installation manual).

<sup>\*</sup>A green check mark with a "1" indicates that the requirements of the 1st BImSchV are fulfilled, a green check mark with a "2" indicates that the 2nd level of the 1st BImSchV is fulfilled. A yellow check mark shows that the transitional regulation of the 1st BImSchV is fulfilled and a red line means that the 1st BImSchV is not fulfilled.

| Norm DIN EN 13240: Roomheater for wood logs  | Evaluation |
|----------------------------------------------|------------|
| J - Regulation (EU) 2015/1185 (Ecodesign)    | ✓          |
| 1.BImSchV                                    | Stufe 2    |
| Austrian regulation referred to Art 15a B-VG | ✓          |
| - Swiss clean air act                        | ✓          |
| Crédit d'impôt à la transition énergétique   | <b>7</b> 食 |
| Italian Decree No. 186                       | <b>✓</b>   |