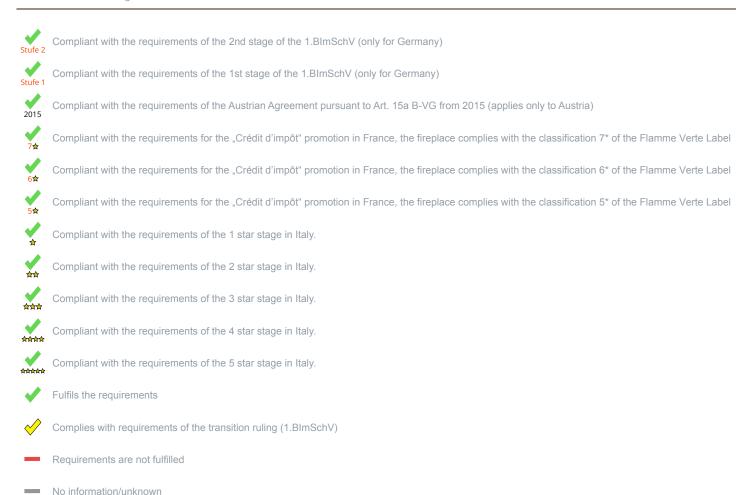

<sup>1)</sup> For unsealed operation it is possible to install the appliances to a shared flue system (please see installation manual).

<sup>\*</sup> A green check mark with a "1" indicates that the requirements of the 1st BImSchV are fulfilled, a green check mark with a "2" indicates that the 2nd level of the 1st BImSchV is fulfilled. A yellow check mark shows that the transitional regulation of the 1st BImSchV is fulfilled and a red line means that the 1st BImSchV is not fulfilled.

| Norm DIN EN 13240: Roomheater for wood logs  | Evaluation |
|----------------------------------------------|------------|
| J - Regulation (EU) 2015/1185 (Ecodesign)    | ✓          |
| 1.BImSchV                                    | Stufe 2    |
| Austrian regulation referred to Art 15a B-VG | ✓          |
| - Swiss clean air act                        | ✓          |
| Crédit d'impôt à la transition énergétique   | 7☆         |
| talian Decree No. 186                        | <b>*</b>   |