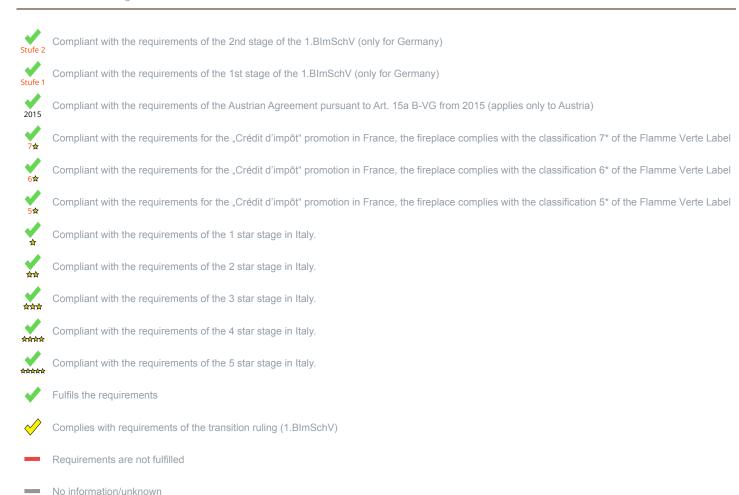

<sup>1)</sup> For unsealed operation it is possible to install the appliances to a shared flue system (please see installation manual).

<sup>\*</sup>A green check mark with a "1" indicates that the requirements of the 1st BImSchV are fulfilled, a green check mark with a "2" indicates that the 2nd level of the 1st BImSchV is fulfilled. A yellow check mark shows that the transitional regulation of the 1st BImSchV is fulfilled and a red line means that the 1st BImSchV is not fulfilled.

## Norm : Cookers Evaluation Evaluation

| D - 1.BlmSchV                                   | Stufe 2<br>Grandfathering |
|-------------------------------------------------|---------------------------|
| - Austrian regulation referred to Art. 15a B-VG | 2015                      |
| H - Swiss clean air act                         | ✓                         |
| - Crédit d'impôt à la transition énergétique    | ✓.                        |