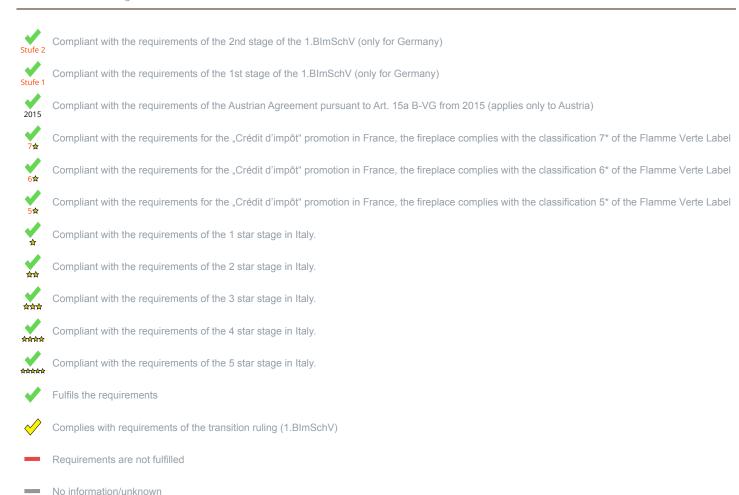

\*A green check mark with a "1" indicates that the requirements of the 1st BImSchV are fulfilled, a green check mark with a "2" indicates that the 2nd level of the 1st BImSchV is fulfilled. A yellow check mark shows that the transitional regulation of the 1st BImSchV is fulfilled and a red line means that the 1st BImSchV is not fulfilled.

## Evaluation of emission data and efficiency Pellets

| EU- Roomheater fired by wood pellets accoding to EN 14785  | Evaluation             |
|------------------------------------------------------------|------------------------|
| EU - Regulation (EU) 2015/1185 (Ecodesign)                 | ✓                      |
| D - 1.BlmSchV                                              | Stufe 2                |
| A - Austrian regulation referred to Art 15a B-VG           | ✓                      |
| CH - Swiss clean air act                                   | ✓                      |
| DK - Danish regulation for air pollution from wood burners | ✓                      |
| F - Crédit d'impôt à la transition énergétique             | <b>√</b><br>7 <b>☆</b> |
| I - Italian Decree No. 186                                 | ·<br>中的中               |

No symbol means that there are no requirements.

No measuring values are available for this fuel, operation with this fuel is not permitted

Here you will find further information