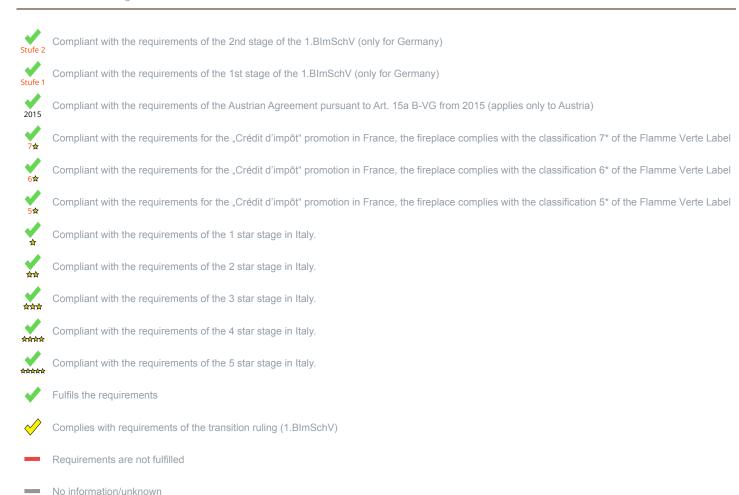

Further important characteristics of the appliance

Suitability for installation to a shared flue 1)

Connectivity to the central heating system

General technical approval for room sealed operation

On behalf of the manufacturer, the HKI Industrieverband e.V. hereby confirms compliance with the respective requirements\* in accordance with 1.BImSchV. The type test report of the fireplace has been submitted to the HKI Industrieverband e.V.

<sup>1)</sup> For unsealed operation it is possible to install the appliances to a shared flue system (please see installation manual).

<sup>\*</sup> A green check mark with a "1" indicates that the requirements of the 1st BImSchV are fulfilled, a green check mark with a "2" indicates that the 2nd level of the 1st BImSchV is fulfilled. A yellow check mark shows that the transitional regulation of the 1st BImSchV is fulfilled and a red line means that the 1st BImSchV is not fulfilled.

## Norm : Cookers D - 1.BImSchV A - Austrian regulation referred to Art. 15a B-VG Evaluation Stufe 2 Grandfathering

| CH - Swiss clean air act                       | <b>*</b> |
|------------------------------------------------|----------|
| F - Crédit d'impôt à la transition énergétique | 5☆       |

## Evaluation of emission data and efficiency Lignite briquettes

Evaluation of emission data and efficiency Wood

| Norm : Cookers | Evaluation |
|----------------|------------|
| D - 1.BlmSchV  | ļ          |

## Evaluation of emission data and efficiency Pellets

| Norm : Cookers | Evaluation |
|----------------|------------|
| D - 1.BlmSchV  | !          |

No symbol means that there are no requirements.

No measuring values are available for this fuel, operation with this fuel is not permitted