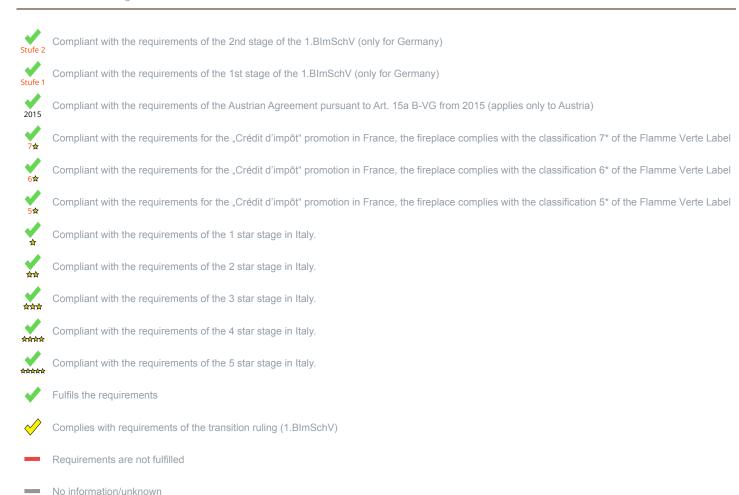

<sup>\*</sup> A green check mark with a "1" indicates that the requirements of the 1st BImSchV are fulfilled, a green check mark with a "2" indicates that the 2nd level of the 1st BImSchV is fulfilled. A yellow check mark shows that the transitional regulation of the 1st BImSchV is fulfilled and a red line means that the 1st BImSchV is not fulfilled.

## Evaluation of emission data and efficiency Wood

| EU-Inset appliance according to EN13229                    | Evaluation |
|------------------------------------------------------------|------------|
| EU - Regulation (EU) 2015/1185 (Ecodesign)                 | <b>*</b>   |
| D - 1.BlmSchV                                              | Stufe 2    |
| A - Austrian regulation referred to Art 15a B-VG           | ✓          |
| CH - Swiss clean air act                                   | ✓          |
| DK - Danish regulation for air pollution from wood burners | ✓          |
| F - Crédit d'impôt à la transition énergétique             | 7☆         |
| I - Italian Decree No. 186                                 | <b>华华</b>  |