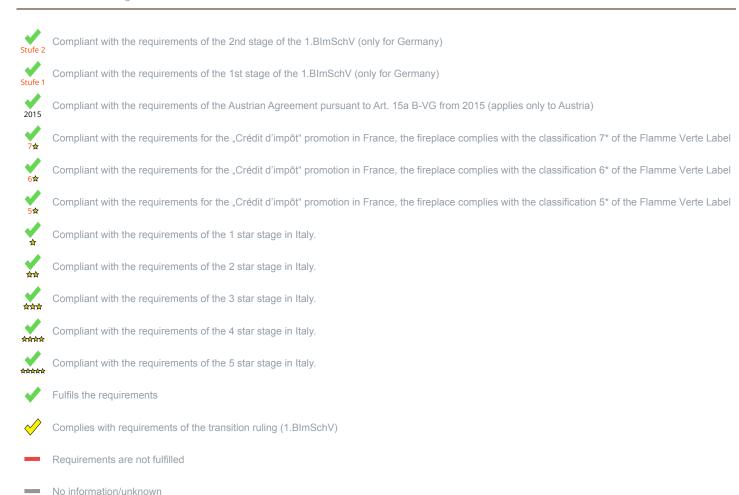

<sup>\*</sup>A green check mark with a "1" indicates that the requirements of the 1st BImSchV are fulfilled, a green check mark with a "2" indicates that the 2nd level of the 1st BImSchV is fulfilled. A yellow check mark shows that the transitional regulation of the 1st BImSchV is fulfilled and a red line means that the 1st BImSchV is not fulfilled.

## Evaluation of emission data and efficiency Wood

| Norm DIN EN 13240: Roomheater for wood logs      | Evaluation     |
|--------------------------------------------------|----------------|
| EU - Regulation (EU) 2015/1185 (Ecodesign)       | <b>✓</b>       |
| D - 1.BlmSchV                                    | Stufe 2        |
| A - Austrian regulation referred to Art 15a B-VG | ✓              |
| CH - Swiss clean air act                         | ✓              |
| F - Crédit d'impôt à la transition énergétique   | <b>✓</b><br>7☆ |
| I - Italian Decree No. 186                       | ***            |

## Evaluation of emission data and efficiency Lignite briquettes

Norm DIN EN 13240 (Intermittent burning): Roomheater with flat-layer Evaluation

D - 1.BImSchV

According to the transitional rule §26 the appliance can be used until 31.12.2024

No symbol means that there are no requirements.

No measuring values are available for this fuel, operation with this fuel is not permitted

Here you will find further information