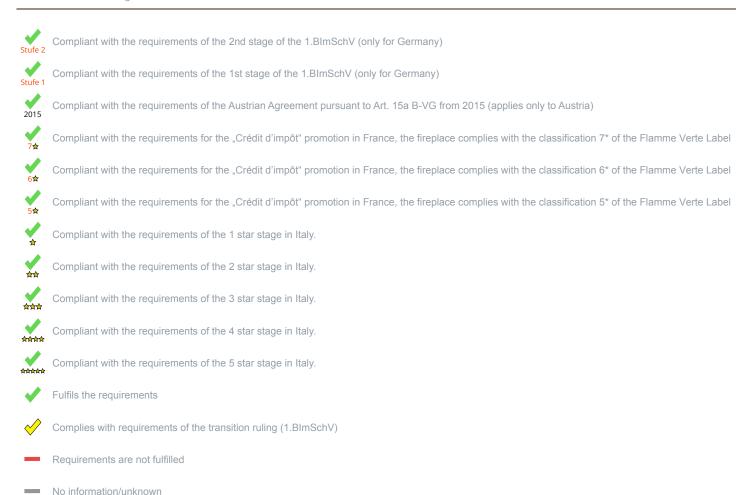

<sup>1)</sup> For unsealed operation it is possible to install the appliances to a shared flue system (please see installation manual).

<sup>\*</sup> A green check mark with a "1" indicates that the requirements of the 1st BImSchV are fulfilled, a green check mark with a "2" indicates that the 2nd level of the 1st BImSchV is fulfilled. A yellow check mark shows that the transitional regulation of the 1st BImSchV is fulfilled and a red line means that the 1st BImSchV is not fulfilled.

## Evaluation of emission data and efficiency Wood

| EU-Inset appliance according to EN13229                    | Evaluation |
|------------------------------------------------------------|------------|
| EU - Regulation (EU) 2015/1185 (Ecodesign)                 | <b>*</b>   |
| D - 1.BlmSchV                                              | Stufe 2    |
| A - Austrian regulation referred to Art 15a B-VG           | <b>*</b>   |
| CH - Swiss clean air act                                   | <b>*</b>   |
| DK - Danish regulation for air pollution from wood burners | <b>*</b>   |
| F - Crédit d'impôt à la transition énergétique             | 7☆         |
| I - Italian Decree No. 186                                 | 南南南        |

## Evaluation of emission data and efficiency Lignite briquettes

| Norm : Inset appliances (with closed firedoor) | Evaluation |
|------------------------------------------------|------------|
| D - 1.BlmSchV                                  | 1          |