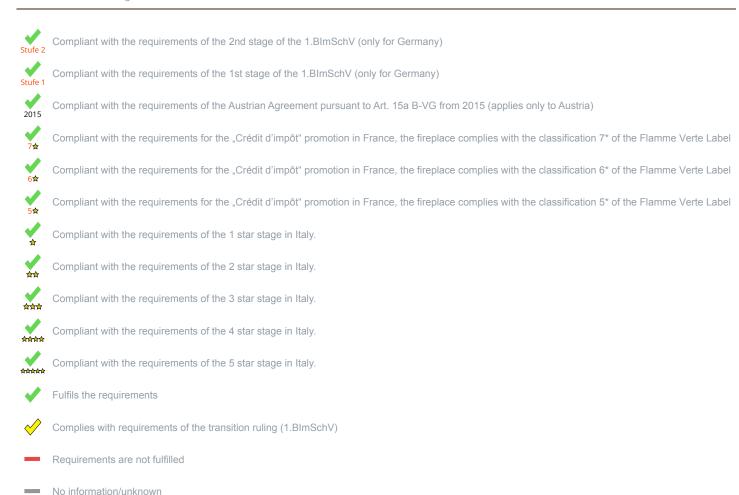

<sup>\*</sup> A green check mark with a "1" indicates that the requirements of the 1st BImSchV are fulfilled, a green check mark with a "2" indicates that the 2nd level of the 1st BImSchV is fulfilled. A yellow check mark shows that the transitional regulation of the 1st BImSchV is fulfilled and a red line means that the 1st BImSchV is not fulfilled.

## Evaluation of emission data and efficiency Wood

| EU-Inset appliance according to EN13229                    | Evaluation   |
|------------------------------------------------------------|--------------|
| EU - Regulation (EU) 2015/1185 (Ecodesign)                 | ✓            |
| D - 1.BImSchV                                              | Stufe 2      |
| A - Austrian regulation referred to Art 15a B-VG           | ✓            |
| DK - Danish regulation for air pollution from wood burners | ✓            |
| F - Crédit d'impôt à la transition énergétique             | 7☆           |
| I - Italian Decree No. 186                                 | <b>京</b> 南京東 |