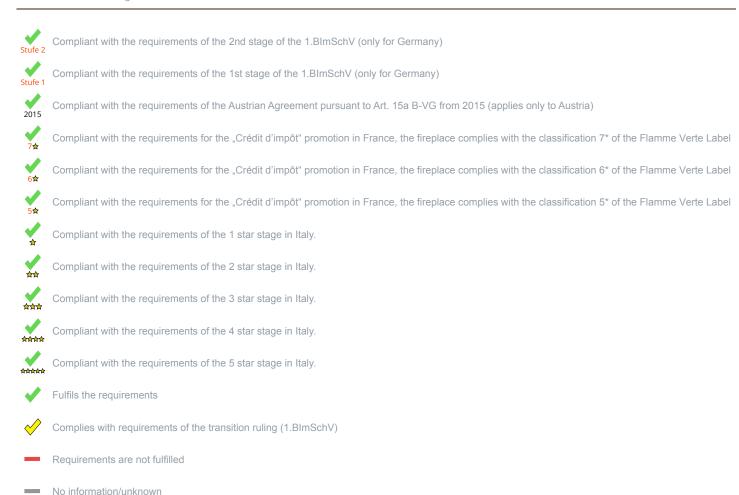

Suitability for installation to a shared flue 1)

Connectivity to the central heating system

On behalf of the manufacturer, the HKI Industrieverband e.V. hereby confirms compliance with the respective requirements\* in accordance with 1.BImSchV. The type test report of the fireplace has been submitted to the HKI Industrieverband e.V.

General technical approval for room sealed operation

<sup>1)</sup> For unsealed operation it is possible to install the appliances to a shared flue system (please see installation manual).

<sup>\*</sup>A green check mark with a "1" indicates that the requirements of the 1st BImSchV are fulfilled, a green check mark with a "2" indicates that the 2nd level of the 1st BImSchV is fulfilled. A yellow check mark shows that the transitional regulation of the 1st BImSchV is fulfilled and a red line means that the 1st BImSchV is not fulfilled.

| orm : Inset appliances (with closed firedoor) | Evaluation |
|-----------------------------------------------|------------|
| BlmSchV                                       | Stufe 2    |
| strian regulation referred to Art 15a B-VG    | ✓          |
| Swiss clean air act                           | ✓          |
| - Crédit d'impôt à la transition énergétique  | •          |