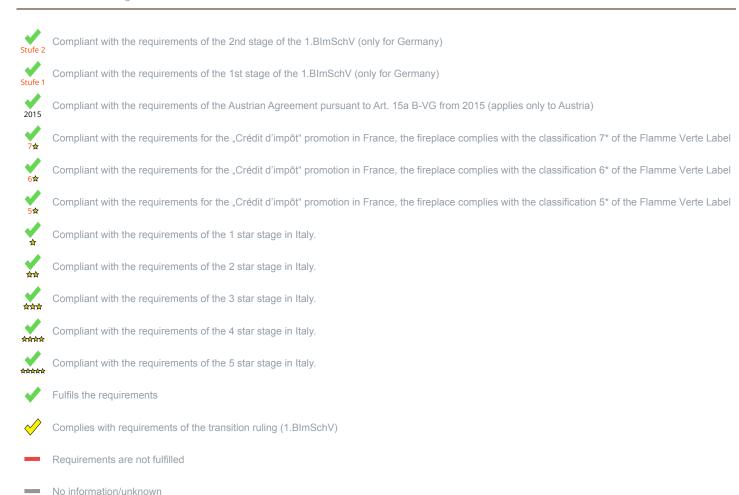

<sup>1)</sup> For unsealed operation it is possible to install the appliances to a shared flue system (please see installation manual).

<sup>\*</sup> A green check mark with a "1" indicates that the requirements of the 1st BImSchV are fulfilled, a green check mark with a "2" indicates that the 2nd level of the 1st BImSchV is fulfilled. A yellow check mark shows that the transitional regulation of the 1st BImSchV is fulfilled and a red line means that the 1st BImSchV is not fulfilled.

## Evaluation of emission data and efficiency Wood

| Norm : Inset appliances (with closed firedoor)   | Evaluation             |
|--------------------------------------------------|------------------------|
| D - 1.BlmSchV                                    | Stufe 2                |
| A - Austrian regulation referred to Art 15a B-VG | 2015                   |
| CH - Swiss clean air act                         | ✓                      |
| F - Crédit d'impôt à la transition énergétique   | <b>√</b><br>7 <b>☆</b> |

No symbol means that there are no requirements.

No measuring values are available for this fuel, operation with this fuel is not permitted

Here you will find further information