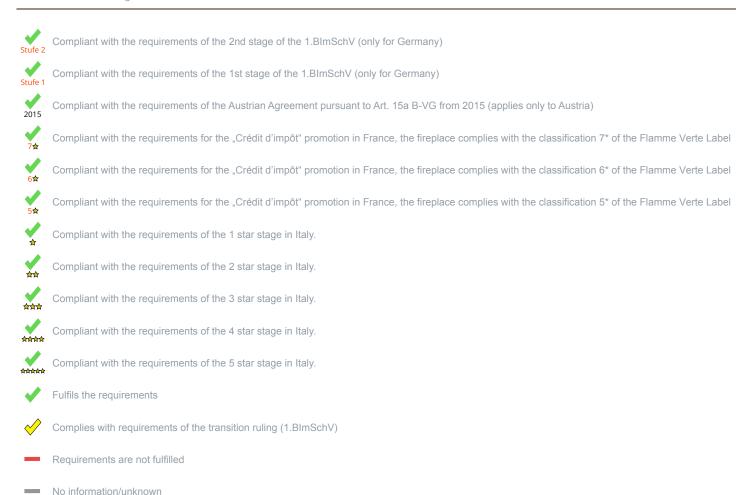

<sup>1)</sup> For unsealed operation it is possible to install the appliances to a shared flue system (please see installation manual).

<sup>\*</sup>A green check mark with a "1" indicates that the requirements of the 1st BImSchV are fulfilled, a green check mark with a "2" indicates that the 2nd level of the 1st BImSchV is fulfilled. A yellow check mark shows that the transitional regulation of the 1st BImSchV is fulfilled and a red line means that the 1st BImSchV is not fulfilled.

| orm : Inset appliances (with closed firedoor) | Evaluation |
|-----------------------------------------------|------------|
| BlmSchV                                       | Stufe 2    |
| strian regulation referred to Art 15a B-VG    | ✓          |
| Swiss clean air act                           | ✓          |
| - Crédit d'impôt à la transition énergétique  | •          |

| Evaluation of emission data and efficiency Lignite briquettes |            |
|---------------------------------------------------------------|------------|
| Norm : Inset appliances (with closed firedoor)                | Evaluation |
| D - 1.BlmSchV                                                 | 1          |

No symbol means that there are no requirements.

No measuring values are available for this fuel, operation with this fuel is not permitted

Here you will find further information