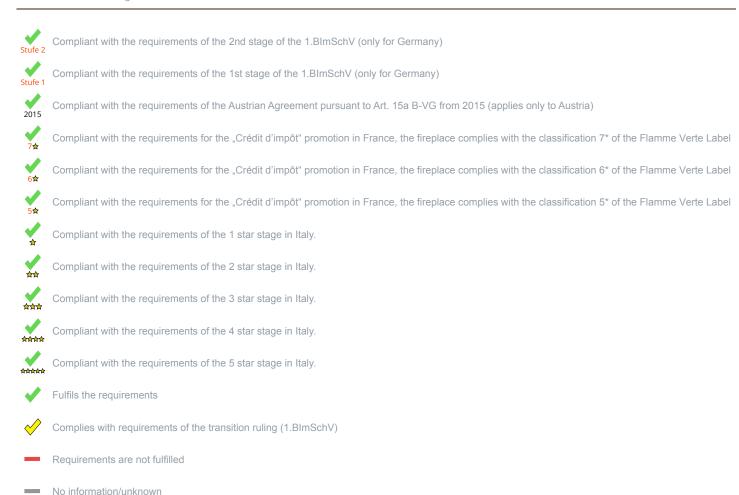

<sup>1)</sup> For unsealed operation it is possible to install the appliances to a shared flue system (please see installation manual).

<sup>\*</sup>A green check mark with a "1" indicates that the requirements of the 1st BImSchV are fulfilled, a green check mark with a "2" indicates that the 2nd level of the 1st BImSchV is fulfilled. A yellow check mark shows that the transitional regulation of the 1st BImSchV is fulfilled and a red line means that the 1st BImSchV is not fulfilled.

## Evaluation of emission data and efficiency Wood

| EU-Inset appliance according to EN13229                    | Evaluation |
|------------------------------------------------------------|------------|
| EU - Regulation (EU) 2015/1185 (Ecodesign)                 | ✓          |
| D - 1.BlmSchV                                              | Stufe 2    |
| A - Austrian regulation referred to Art 15a B-VG           | ✓          |
| CH - Swiss clean air act                                   | ✓          |
| DK - Danish regulation for air pollution from wood burners | ✓          |
| F - Crédit d'impôt à la transition énergétique             | 7☆         |
| I - Italian Decree No. 186                                 | <b>华州</b>  |

## Evaluation of emission data and efficiency Lignite briquettes

| Norm : Inset appliances (with closed firedoor) | Evaluation |
|------------------------------------------------|------------|
| D - 1.BlmSchV                                  | 1          |

No symbol means that there are no requirements.

No measuring values are available for this fuel, operation with this fuel is not permitted

Here you will find further information