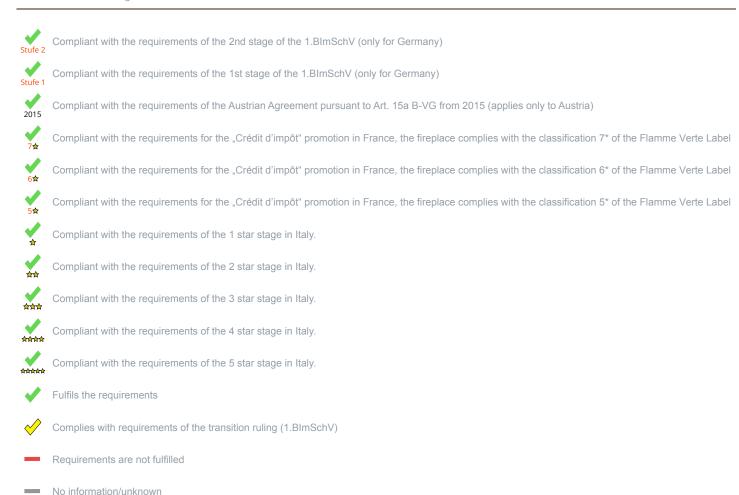

<sup>1)</sup> For unsealed operation it is possible to install the appliances to a shared flue system (please see installation manual).

<sup>\*</sup>A green check mark with a "1" indicates that the requirements of the 1st BImSchV are fulfilled, a green check mark with a "2" indicates that the 2nd level of the 1st BImSchV is fulfilled. A yellow check mark shows that the transitional regulation of the 1st BImSchV is fulfilled and a red line means that the 1st BImSchV is not fulfilled.

Evaluation of emission data and efficiency Wood

| Norm : Cookers | Evaluation |
|----------------|------------|
| D - 1.BlmSchV  | · !        |

## Evaluation of emission data and efficiency Pellets

| Norm : Cookers | Evaluation |
|----------------|------------|
| D - 1.BlmSchV  |            |

No symbol means that there are no requirements.

No measuring values are available for this fuel, operation with this fuel is not permitted