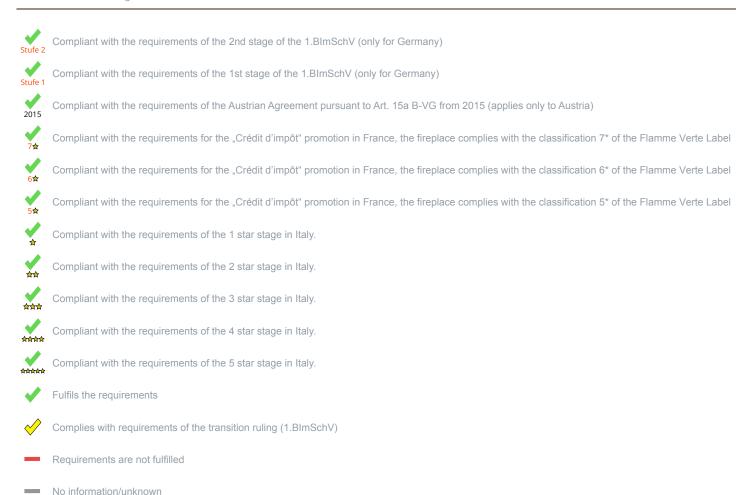

<sup>\*</sup> A green check mark with a "1" indicates that the requirements of the 1st BImSchV are fulfilled, a green check mark with a "2" indicates that the 2nd level of the 1st BImSchV is fulfilled. A yellow check mark shows that the transitional regulation of the 1st BImSchV is fulfilled and a red line means that the 1st BImSchV is not fulfilled.

## Evaluation of emission data and efficiency Wood

| EU-Inset appliance according to EN13229                    | Evaluation |
|------------------------------------------------------------|------------|
| EU - Regulation (EU) 2015/1185 (Ecodesign)                 | <b>*</b>   |
| D - 1.BlmSchV                                              | Stufe 2    |
| A - Austrian regulation referred to Art 15a B-VG           | <b>*</b>   |
| CH - Swiss clean air act                                   | <b>*</b>   |
| DK - Danish regulation for air pollution from wood burners | <b>*</b>   |
| F - Crédit d'impôt à la transition énergétique             | 7☆         |
| I - Italian Decree No. 186                                 | 南南南        |

No symbol means that there are no requirements.

No measuring values are available for this fuel, operation with this fuel is not permitted

Here you will find further information