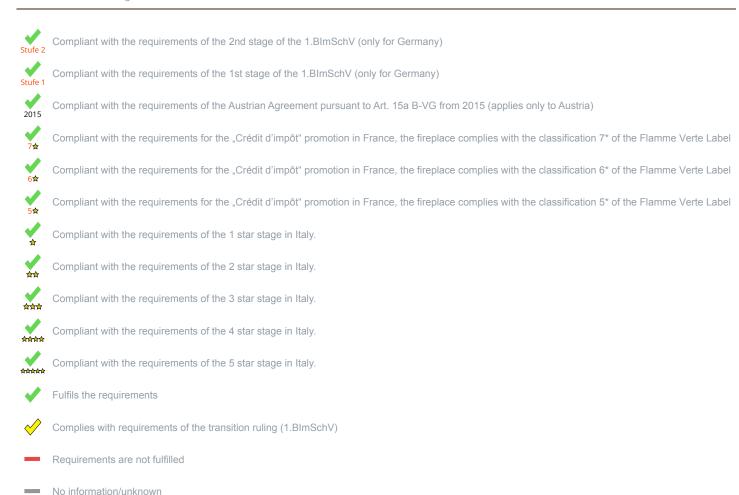

<sup>\*</sup> A green check mark with a "1" indicates that the requirements of the 1st BImSchV are fulfilled, a green check mark with a "2" indicates that the 2nd level of the 1st BImSchV is fulfilled. A yellow check mark shows that the transitional regulation of the 1st BImSchV is fulfilled and a red line means that the 1st BImSchV is not fulfilled.

## Evaluation of emission data and efficiency Wood

| Norm DIN EN 13240: Roomheater for wood logs      | Evaluation  |
|--------------------------------------------------|-------------|
| EU - Regulation (EU) 2015/1185 (Ecodesign)       | <b>✓</b>    |
| D - 1.BlmSchV                                    | Stufe 2     |
| A - Austrian regulation referred to Art 15a B-VG | ✓           |
| F - Crédit d'impôt à la transition énergétique   | 7☆          |
| I - Italian Decree No. 186                       | <b>非</b> 由中 |

No symbol means that there are no requirements.

No measuring values are available for this fuel, operation with this fuel is not permitted

Here you will find further information