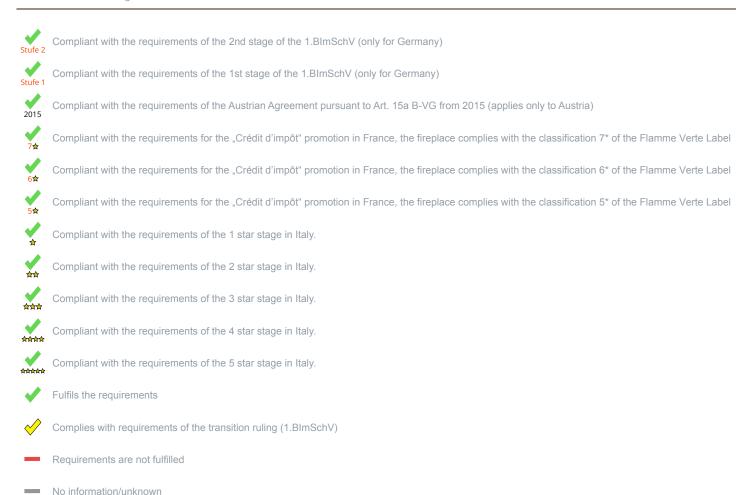

<sup>\*</sup>A green check mark with a "1" indicates that the requirements of the 1st BImSchV are fulfilled, a green check mark with a "2" indicates that the 2nd level of the 1st BImSchV is fulfilled. A yellow check mark shows that the transitional regulation of the 1st BImSchV is fulfilled and a red line means that the 1st BImSchV is not fulfilled.

## Evaluation of emission data and efficiency Wood

| Norm DIN EN 13240: Roomheater for wood logs                | Evaluation                                                                                                                                                                                                                                                                                                                                                                                                                                                                                                                                                                                                                                                                                                                                                                                                                                                                                                                                                                                                                                                                                                                                                                                                                                                                                                                                                                                                                                                                                                                                                                                                                                                                                                                                                                                                                                                                                                                                                                                                                                                                                                                     |
|------------------------------------------------------------|--------------------------------------------------------------------------------------------------------------------------------------------------------------------------------------------------------------------------------------------------------------------------------------------------------------------------------------------------------------------------------------------------------------------------------------------------------------------------------------------------------------------------------------------------------------------------------------------------------------------------------------------------------------------------------------------------------------------------------------------------------------------------------------------------------------------------------------------------------------------------------------------------------------------------------------------------------------------------------------------------------------------------------------------------------------------------------------------------------------------------------------------------------------------------------------------------------------------------------------------------------------------------------------------------------------------------------------------------------------------------------------------------------------------------------------------------------------------------------------------------------------------------------------------------------------------------------------------------------------------------------------------------------------------------------------------------------------------------------------------------------------------------------------------------------------------------------------------------------------------------------------------------------------------------------------------------------------------------------------------------------------------------------------------------------------------------------------------------------------------------------|
| EU - Regulation (EU) 2015/1185 (Ecodesign)                 | ✓                                                                                                                                                                                                                                                                                                                                                                                                                                                                                                                                                                                                                                                                                                                                                                                                                                                                                                                                                                                                                                                                                                                                                                                                                                                                                                                                                                                                                                                                                                                                                                                                                                                                                                                                                                                                                                                                                                                                                                                                                                                                                                                              |
| D - 1.BlmSchV                                              | Stufe 2                                                                                                                                                                                                                                                                                                                                                                                                                                                                                                                                                                                                                                                                                                                                                                                                                                                                                                                                                                                                                                                                                                                                                                                                                                                                                                                                                                                                                                                                                                                                                                                                                                                                                                                                                                                                                                                                                                                                                                                                                                                                                                                        |
| A - Austrian regulation referred to Art 15a B-VG           | ✓                                                                                                                                                                                                                                                                                                                                                                                                                                                                                                                                                                                                                                                                                                                                                                                                                                                                                                                                                                                                                                                                                                                                                                                                                                                                                                                                                                                                                                                                                                                                                                                                                                                                                                                                                                                                                                                                                                                                                                                                                                                                                                                              |
| CH - Swiss clean air act                                   | ✓                                                                                                                                                                                                                                                                                                                                                                                                                                                                                                                                                                                                                                                                                                                                                                                                                                                                                                                                                                                                                                                                                                                                                                                                                                                                                                                                                                                                                                                                                                                                                                                                                                                                                                                                                                                                                                                                                                                                                                                                                                                                                                                              |
| DK - Danish regulation for air pollution from wood burners | ✓                                                                                                                                                                                                                                                                                                                                                                                                                                                                                                                                                                                                                                                                                                                                                                                                                                                                                                                                                                                                                                                                                                                                                                                                                                                                                                                                                                                                                                                                                                                                                                                                                                                                                                                                                                                                                                                                                                                                                                                                                                                                                                                              |
| F - Crédit d'impôt à la transition énergétique             | 7☆                                                                                                                                                                                                                                                                                                                                                                                                                                                                                                                                                                                                                                                                                                                                                                                                                                                                                                                                                                                                                                                                                                                                                                                                                                                                                                                                                                                                                                                                                                                                                                                                                                                                                                                                                                                                                                                                                                                                                                                                                                                                                                                             |
| I - Italian Decree No. 186                                 | n de la companya de l |

## Evaluation of emission data and efficiency Lignite briquettes

Norm DIN EN 13240 (Intermittent burning): Roomheater with flat-layer firing

Evaluation

D - 1.BImSchV

According to the transitional rule \$26 the appliance can be used until 31.12.2024

No symbol means that there are no requirements.

No measuring values are available for this fuel, operation with this fuel is not permitted

Here you will find further information