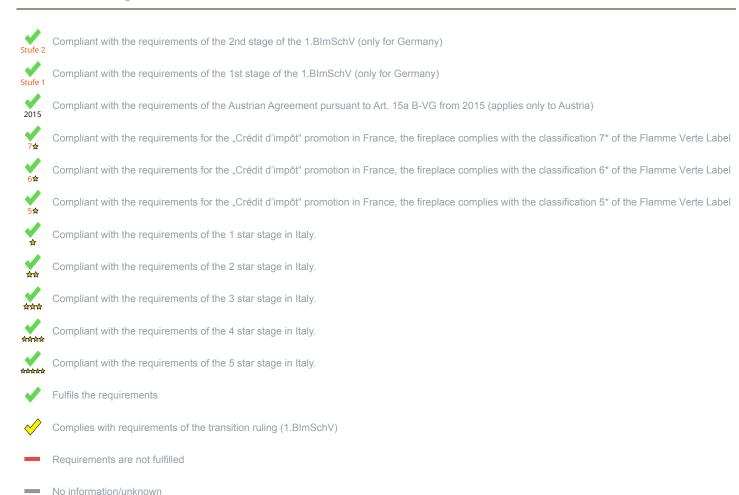

\*A green check mark with a "1" indicates that the requirements of the 1st BImSchV are fulfilled, a green check mark with a "2" indicates that the 2nd level of the 1st BImSchV is fulfilled. A yellow check mark shows that the transitional regulation of the 1st BImSchV is fulfilled and a red line means that the 1st BImSchV is not fulfilled.

| lorm DIN EN 13240: Roomheater for wood logs               | Evaluation |
|-----------------------------------------------------------|------------|
| U - Regulation (EU) 2015/1185 (Ecodesign)                 | ✓          |
| - 1.BImSchV                                               | Stufe 2    |
| - Austrian regulation referred to Art 15a B-VG            | ✓          |
| H - Swiss clean air act                                   | <b>*</b>   |
| K - Danish regulation for air pollution from wood burners | <b>*</b>   |
| - Crédit d'impôt à la transition énergétique              | <u> </u>   |