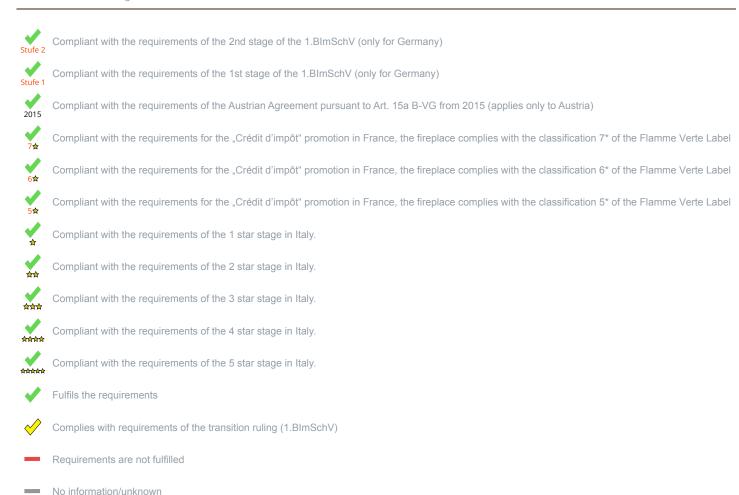

\*A green check mark with a "1" indicates that the requirements of the 1st BImSchV are fulfilled, a green check mark with a "2" indicates that the 2nd level of the 1st BImSchV is fulfilled. A yellow check mark shows that the transitional regulation of the 1st BImSchV is fulfilled and a red line means that the 1st BImSchV is not fulfilled.

## Evaluation of emission data and efficiency Wood

| Norm DIN EN 13240: Roomheater for wood logs                | Evaluation                                                                                                                                                                                                                                                                                                                                                                                                                                                                                                                                                                                                                                                                                                                                                                                                                                                                                                                                                                                                                                                                                                                                                                                                                                                                                                                                                                                                                                                                                                                                                                                                                                                                                                                                                                                                                                                                                                                                                                                                                                                                                                                     |
|------------------------------------------------------------|--------------------------------------------------------------------------------------------------------------------------------------------------------------------------------------------------------------------------------------------------------------------------------------------------------------------------------------------------------------------------------------------------------------------------------------------------------------------------------------------------------------------------------------------------------------------------------------------------------------------------------------------------------------------------------------------------------------------------------------------------------------------------------------------------------------------------------------------------------------------------------------------------------------------------------------------------------------------------------------------------------------------------------------------------------------------------------------------------------------------------------------------------------------------------------------------------------------------------------------------------------------------------------------------------------------------------------------------------------------------------------------------------------------------------------------------------------------------------------------------------------------------------------------------------------------------------------------------------------------------------------------------------------------------------------------------------------------------------------------------------------------------------------------------------------------------------------------------------------------------------------------------------------------------------------------------------------------------------------------------------------------------------------------------------------------------------------------------------------------------------------|
| EU - Regulation (EU) 2015/1185 (Ecodesign)                 | ✓                                                                                                                                                                                                                                                                                                                                                                                                                                                                                                                                                                                                                                                                                                                                                                                                                                                                                                                                                                                                                                                                                                                                                                                                                                                                                                                                                                                                                                                                                                                                                                                                                                                                                                                                                                                                                                                                                                                                                                                                                                                                                                                              |
| D - 1.BlmSchV                                              | Stufe 2                                                                                                                                                                                                                                                                                                                                                                                                                                                                                                                                                                                                                                                                                                                                                                                                                                                                                                                                                                                                                                                                                                                                                                                                                                                                                                                                                                                                                                                                                                                                                                                                                                                                                                                                                                                                                                                                                                                                                                                                                                                                                                                        |
| A - Austrian regulation referred to Art 15a B-VG           | ✓                                                                                                                                                                                                                                                                                                                                                                                                                                                                                                                                                                                                                                                                                                                                                                                                                                                                                                                                                                                                                                                                                                                                                                                                                                                                                                                                                                                                                                                                                                                                                                                                                                                                                                                                                                                                                                                                                                                                                                                                                                                                                                                              |
| CH - Swiss clean air act                                   | ✓                                                                                                                                                                                                                                                                                                                                                                                                                                                                                                                                                                                                                                                                                                                                                                                                                                                                                                                                                                                                                                                                                                                                                                                                                                                                                                                                                                                                                                                                                                                                                                                                                                                                                                                                                                                                                                                                                                                                                                                                                                                                                                                              |
| DK - Danish regulation for air pollution from wood burners | ✓                                                                                                                                                                                                                                                                                                                                                                                                                                                                                                                                                                                                                                                                                                                                                                                                                                                                                                                                                                                                                                                                                                                                                                                                                                                                                                                                                                                                                                                                                                                                                                                                                                                                                                                                                                                                                                                                                                                                                                                                                                                                                                                              |
| F - Crédit d'impôt à la transition énergétique             | 7☆                                                                                                                                                                                                                                                                                                                                                                                                                                                                                                                                                                                                                                                                                                                                                                                                                                                                                                                                                                                                                                                                                                                                                                                                                                                                                                                                                                                                                                                                                                                                                                                                                                                                                                                                                                                                                                                                                                                                                                                                                                                                                                                             |
| I - Italian Decree No. 186                                 | n de la companya de l |

## Evaluation of emission data and efficiency Lignite briquettes

Norm DIN EN 13240 (Intermittent burning): Roomheater with flat-layer firing

Evaluation

D - 1.BImSchV

According to the transitional rule \$26 the appliance can be used until 31.12.2024

No symbol means that there are no requirements.

No measuring values are available for this fuel, operation with this fuel is not permitted

Here you will find further information