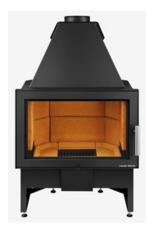

## Appliances properties: HAAS+SOHN OFENTECHNIK GmbH - Komfort 180.18 - 0618018090000

Master data

Date of entry Feb 27, 2015

Manufacturer HAAS+SOHN OFENTECHNIK GmbH

 Model
 Komfort 180.18

 Product code
 0618018090000

Nominal heat output [kW] 8.3

Declared nominal space heating output [kW] 8

Partial load [kW] 3.9

Continuous burning appliance

Type test standard DIN EN 13229

Year of testing 2012

Test laboratory RRF Rhein-Ruhr-Feuerstättenprüfstelle GmbH

Number of test laboratory

Number of test report RRF - 29 12 3110

Flue gas values

|                             | Wood |
|-----------------------------|------|
| Flue gas mass flow [g/s]    | 6.8  |
| Flue gas mass flow [g/s]    | 320  |
| Necessary flue draught [Pa] | 12   |

Further important characteristics of the appliance

Suitability for installation to a shared flue 1)

Connectivity to the central heating system

General technical approval for room sealed operation

On behalf of the manufacturer, the HKI Industrieverband e.V. hereby confirms compliance with the respective requirements\* in accordance with 1.BImSchV. The type test report of the fireplace has been submitted to the HKI Industrieverband e.V.