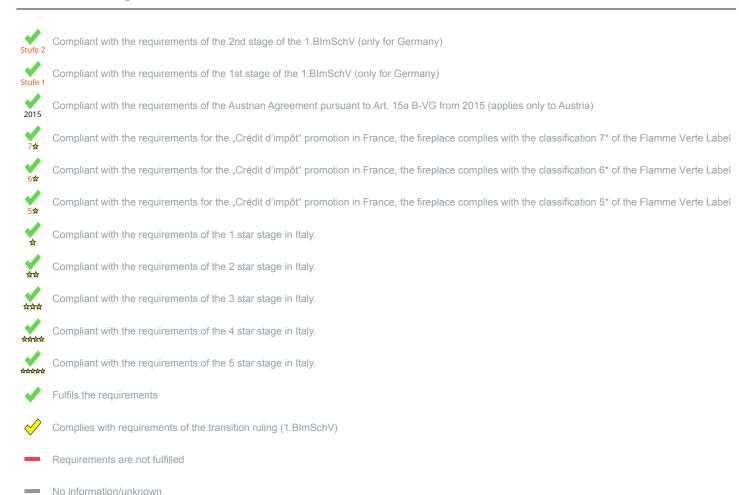

<sup>\*</sup> A green check mark with a "1" indicates that the requirements of the 1st BImSchV are fulfilled, a green check mark with a "2" indicates that the 2nd level of the 1st BImSchV is fulfilled. A yellow check mark shows that the transitional regulation of the 1st BImSchV is fulfilled and a red line means that the 1st BImSchV is not fulfilled.

## Evaluation of emission data and efficiency Wood

| EU-Inset appliance according to EN13229                    | Evaluation |
|------------------------------------------------------------|------------|
| EU - Regulation (EU) 2015/1185 (Ecodesign)                 | <b>*</b>   |
| D - 1.BlmSchV                                              | Stufe 2    |
| A - Austrian regulation referred to Art 15a B-VG           | <b>*</b>   |
| CH - Swiss clean air act                                   | ✓          |
| DK - Danish regulation for air pollution from wood burners | ✓          |
| F - Crédit d'impôt à la transition énergétique             | 7☆         |
| I - Italian Decree No. 186                                 | ****       |

## Evaluation of emission data and efficiency Lignite briquettes

| Norm : Inset appliances (with closed firedoor) | Evaluation |
|------------------------------------------------|------------|
| D - 1.BlmSchV                                  | 1          |