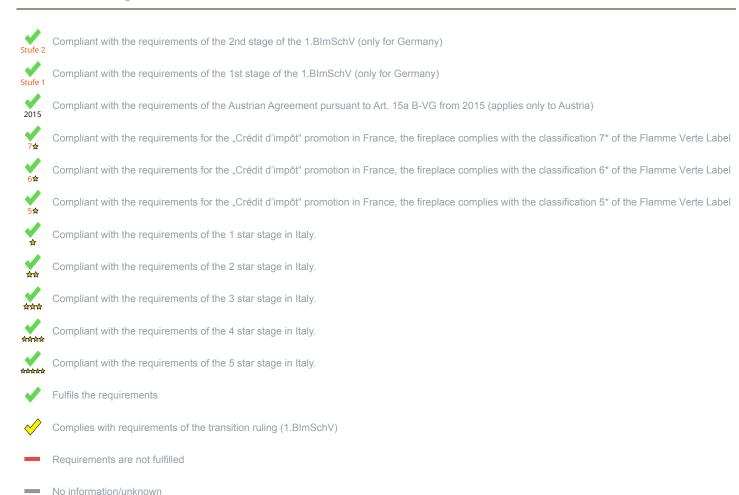

<sup>1)</sup> For unsealed operation it is possible to install the appliances to a shared flue system (please see installation manual).

<sup>\*</sup>A green check mark with a "1" indicates that the requirements of the 1st BImSchV are fulfilled, a green check mark with a "2" indicates that the 2nd level of the 1st BImSchV is fulfilled. A yellow check mark shows that the transitional regulation of the 1st BImSchV is fulfilled and a red line means that the 1st BImSchV is not fulfilled.

## Norm: Inset appliance with flat-layer firing Evaluation D - 1.BImSchV A - Austrian regulation referred to Art 15a B-VG CH - Swiss clean air act F - Crédit d'impôt à la transition énergétique

## Evaluation of emission data and efficiency Lignite briquettes

Norm : Inset appliance with flat-layer firing

Evaluation

D - 1.BImSchV

According to the transitional rule §26 the appliance can be used until 31.12.2024

No symbol means that there are no requirements.

No measuring values are available for this fuel, operation with this fuel is not permitted

Here you will find further information