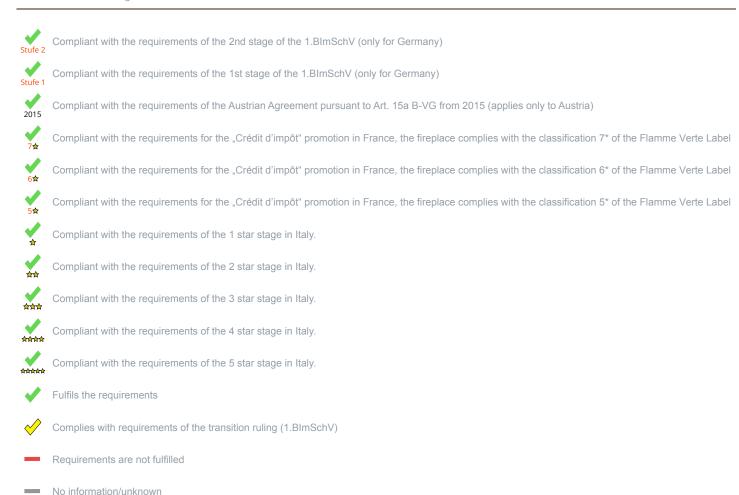

<sup>1)</sup> For unsealed operation it is possible to install the appliances to a shared flue system (please see installation manual).

<sup>\*</sup>A green check mark with a "1" indicates that the requirements of the 1st BImSchV are fulfilled, a green check mark with a "2" indicates that the 2nd level of the 1st BImSchV is fulfilled. A yellow check mark shows that the transitional regulation of the 1st BImSchV is fulfilled and a red line means that the 1st BImSchV is not fulfilled.

## Evaluation of emission data and efficiency Pellets

| EU- Roomheater fired by wood pellets accoding to EN 14785  | Evaluation             |
|------------------------------------------------------------|------------------------|
| EU - Regulation (EU) 2015/1185 (Ecodesign)                 | ✓                      |
| D - 1.BlmSchV                                              | Stufe 2                |
| A - Austrian regulation referred to Art 15a B-VG           | ✓                      |
| CH - Swiss clean air act                                   | ✓                      |
| DK - Danish regulation for air pollution from wood burners | ✓                      |
| F - Crédit d'impôt à la transition énergétique             | <b>√</b><br>7 <b>☆</b> |
| I - Italian Decree No. 186                                 | ·<br>中的中               |

No symbol means that there are no requirements.

No measuring values are available for this fuel, operation with this fuel is not permitted

Here you will find further information