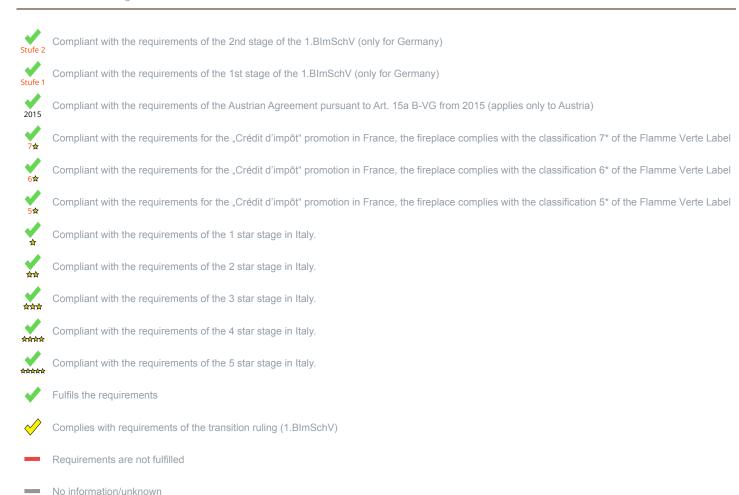

<sup>1)</sup> For unsealed operation it is possible to install the appliances to a shared flue system (please see installation manual).

<sup>\*</sup>A green check mark with a "1" indicates that the requirements of the 1st BImSchV are fulfilled, a green check mark with a "2" indicates that the 2nd level of the 1st BImSchV is fulfilled. A yellow check mark shows that the transitional regulation of the 1st BImSchV is fulfilled and a red line means that the 1st BImSchV is not fulfilled.

## Evaluation of emission data and efficiency Wood

| Norm DIN EN 13240: Roomheater for wood logs                | Evaluation |
|------------------------------------------------------------|------------|
| EU - Regulation (EU) 2015/1185 (Ecodesign)                 | <b>*</b>   |
| D - 1.BlmSchV                                              | Stufe 2    |
| A - Austrian regulation referred to Art 15a B-VG           | ✓          |
| CH - Swiss clean air act                                   | ✓          |
| DK - Danish regulation for air pollution from wood burners | ✓          |
| F - Crédit d'impôt à la transition énergétique             | 7会         |
| I - Italian Decree No. 186                                 | 政治政治       |

## Evaluation of emission data and efficiency Lignite briquettes

Norm DIN EN 13240 (Intermittent burning): Roomheater with flat-layer firing

D - 1.BImSchV

No symbol means that there are no requirements.

No measuring values are available for this fuel, operation with this fuel is not permitted