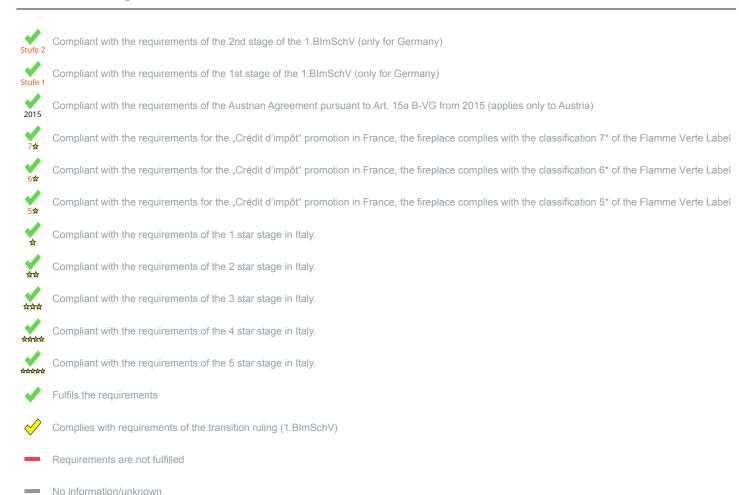

<sup>1)</sup> For unsealed operation it is possible to install the appliances to a shared flue system (please see installation manual).

<sup>\*</sup> A green check mark with a "1" indicates that the requirements of the 1st BImSchV are fulfilled, a green check mark with a "2" indicates that the 2nd level of the 1st BImSchV is fulfilled. A yellow check mark shows that the transitional regulation of the 1st BImSchV is fulfilled and a red line means that the 1st BImSchV is not fulfilled.

## EU-Cooker according to EN 12815 EU - Regulation (EU) 2015/1185 (Ecodesign) D - 1.BImSchV A - Austrian regulation referred to Art. 15a B-VG CH - Swiss clean air act F - Crédit d'impôt à la transition énergétique I - Italian Decree No. 186

Evaluation of emission data and efficiency Wood

| Norm : Cookers | Evaluation |
|----------------|------------|
| D - 1.BlmSchV  | · !        |

## Evaluation of emission data and efficiency Pellets

| Norm : Cookers | Evaluation |
|----------------|------------|
| D - 1.BlmSchV  |            |

No symbol means that there are no requirements.

No measuring values are available for this fuel, operation with this fuel is not permitted