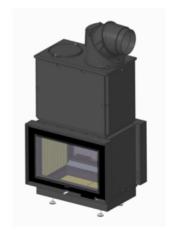

## Appliances properties: LEDA Werk GmbH & Co. KG - Fina 65 DS (S)

Master data

Date of entry Apr 28, 2020

Manufacturer LEDA Werk GmbH & Co. KG

Model Fina 65 DS (S)

Nominal heat output [kW] 10

Declared nominal space heating output [kW] 10

Continuous burning appliance

Type test standard DIN EN 13229

Year of testing 2019

Test laboratory RRF Rhein-Ruhr-Feuerstättenprüfstelle GmbH

Number of test laboratory

Number of test report RRF - 29 19 5283-1