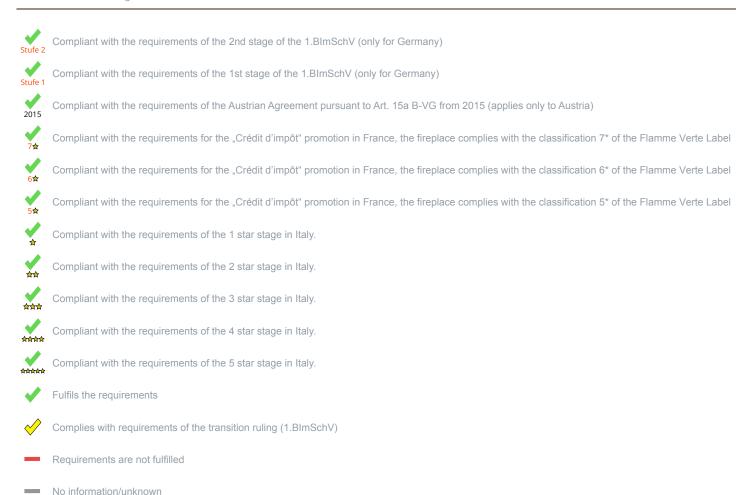

<sup>1)</sup> For unsealed operation it is possible to install the appliances to a shared flue system (please see installation manual).

<sup>\*</sup>A green check mark with a "1" indicates that the requirements of the 1st BImSchV are fulfilled, a green check mark with a "2" indicates that the 2nd level of the 1st BImSchV is fulfilled. A yellow check mark shows that the transitional regulation of the 1st BImSchV is fulfilled and a red line means that the 1st BImSchV is not fulfilled.

## Evaluation of emission data and efficiency Wood

| Norm : Inset appliances (with closed firedoor)             | Evaluation  |
|------------------------------------------------------------|-------------|
| D - 1.BlmSchV                                              | Stufe 2     |
| A - Austrian regulation referred to Art 15a B-VG           | 2015        |
| CH - Swiss clean air act                                   | <b>*</b>    |
| DK - Danish regulation for air pollution from wood burners | <b>*</b>    |
| F - Crédit d'impôt à la transition énergétique             | <b>√</b> 7★ |

## Evaluation of emission data and efficiency Lignite briquettes

| Norm : Inset appliances (with closed firedoor) | Evaluation |
|------------------------------------------------|------------|
| D - 1.BlmSchV                                  | ļ.         |

No symbol means that there are no requirements.

No measuring values are available for this fuel, operation with this fuel is not permitted

Here you will find further information