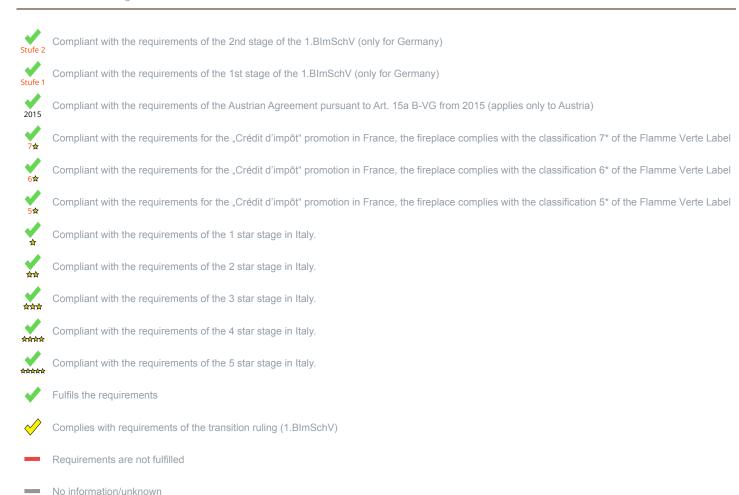

\*A green check mark with a "1" indicates that the requirements of the 1st BImSchV are fulfilled, a green check mark with a "2" indicates that the 2nd level of the 1st BImSchV is fulfilled. A yellow check mark shows that the transitional regulation of the 1st BImSchV is fulfilled and a red line means that the 1st BImSchV is not fulfilled.

## Evaluation of emission data and efficiency Wood

| Norm                                           | Evaluation |
|------------------------------------------------|------------|
| F - Crédit d'impôt à la transition énergétique |            |

| U- Roomheater fired by wood pellets accoding to EN 14785 | Evaluation |
|----------------------------------------------------------|------------|
| J - Regulation (EU) 2015/1185 (Ecodesign)                | <b>*</b>   |
| 1.BImSchV                                                | Stufe 2    |
| Austrian regulation referred to Art 15a B-VG             | ✓          |
| - Swiss clean air act                                    | ✓          |
| - Danish regulation for air pollution from wood burners  | ✓          |
| talian Decree No. 186                                    | *****      |

No symbol means that there are no requirements.

No measuring values are available for this fuel, operation with this fuel is not permitted

Here you will find further information