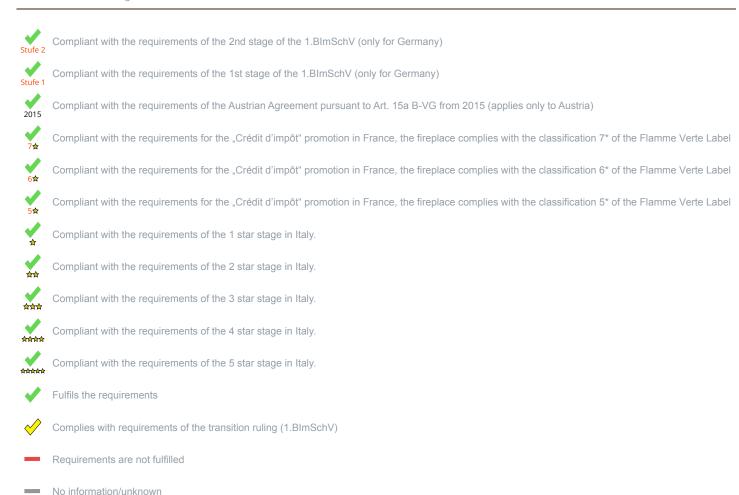

<sup>\*</sup>A green check mark with a "1" indicates that the requirements of the 1st BImSchV are fulfilled, a green check mark with a "2" indicates that the 2nd level of the 1st BImSchV is fulfilled. A yellow check mark shows that the transitional regulation of the 1st BImSchV is fulfilled and a red line means that the 1st BImSchV is not fulfilled.

| U- Roomheater fired by wood pellets accoding to EN 14785 | Evaluation |
|----------------------------------------------------------|------------|
| J - Regulation (EU) 2015/1185 (Ecodesign)                | <b>*</b>   |
| 1.BImSchV                                                | Stufe 2    |
| Austrian regulation referred to Art 15a B-VG             | ✓          |
| - Swiss clean air act                                    | ✓          |
| - Danish regulation for air pollution from wood burners  | ✓          |
| talian Decree No. 186                                    | *****      |

No symbol means that there are no requirements.

No measuring values are available for this fuel, operation with this fuel is not permitted

Here you will find further information