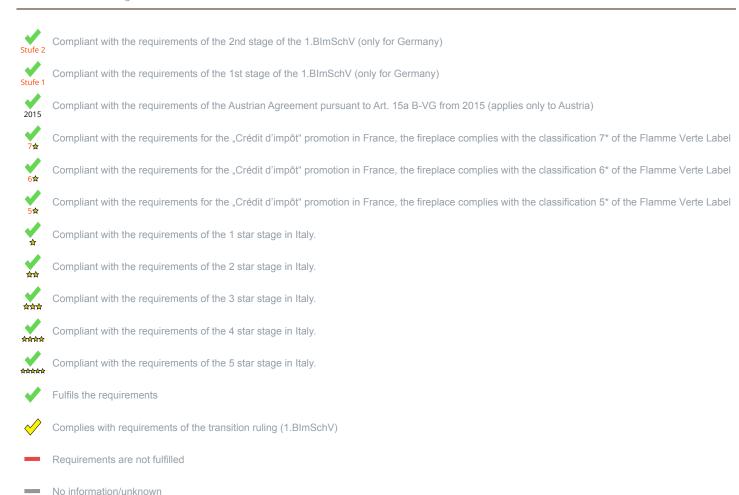

<sup>\*</sup>A green check mark with a "1" indicates that the requirements of the 1st BImSchV are fulfilled, a green check mark with a "2" indicates that the 2nd level of the 1st BImSchV is fulfilled. A yellow check mark shows that the transitional regulation of the 1st BImSchV is fulfilled and a red line means that the 1st BImSchV is not fulfilled.

## Evaluation of emission data and efficiency Wood

| EU-Inset appliance according to EN13229                    | Evaluation |
|------------------------------------------------------------|------------|
| EU - Regulation (EU) 2015/1185 (Ecodesign)                 | <b>*</b>   |
| D - 1.BlmSchV                                              | Stufe 2    |
| A - Austrian regulation referred to Art 15a B-VG           | <b>*</b>   |
| CH - Swiss clean air act                                   | <b>*</b>   |
| DK - Danish regulation for air pollution from wood burners | <b>*</b>   |
| F - Crédit d'impôt à la transition énergétique             | 7☆         |
| I - Italian Decree No. 186                                 | 南南南        |

No symbol means that there are no requirements.

No measuring values are available for this fuel, operation with this fuel is not permitted

Here you will find further information