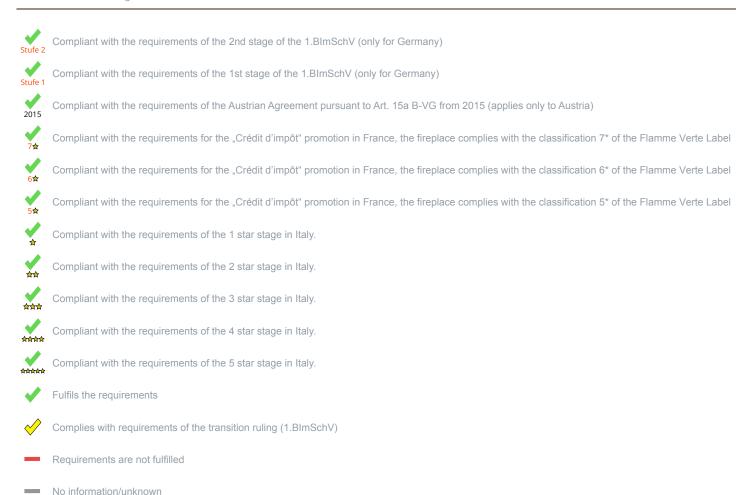

<sup>\*</sup> A green check mark with a "1" indicates that the requirements of the 1st BImSchV are fulfilled, a green check mark with a "2" indicates that the 2nd level of the 1st BImSchV is fulfilled. A yellow check mark shows that the transitional regulation of the 1st BImSchV is fulfilled and a red line means that the 1st BImSchV is not fulfilled.

## Evaluation of emission data and efficiency Wood

| EU-Inset appliance according to EN13229                    | Evaluation                             |
|------------------------------------------------------------|----------------------------------------|
| EU - Regulation (EU) 2015/1185 (Ecodesign)                 | ✓                                      |
| D - 1.BlmSchV                                              | Stufe 2                                |
| A - Austrian regulation referred to Art 15a B-VG           | <b>*</b>                               |
| CH - Swiss clean air act                                   | ✓                                      |
| DK - Danish regulation for air pollution from wood burners | ✓                                      |
| F - Crédit d'impôt à la transition énergétique             | 7☆                                     |
| I - Italian Decree No. 186                                 | ************************************** |

No symbol means that there are no requirements.

No measuring values are available for this fuel, operation with this fuel is not permitted

Here you will find further information