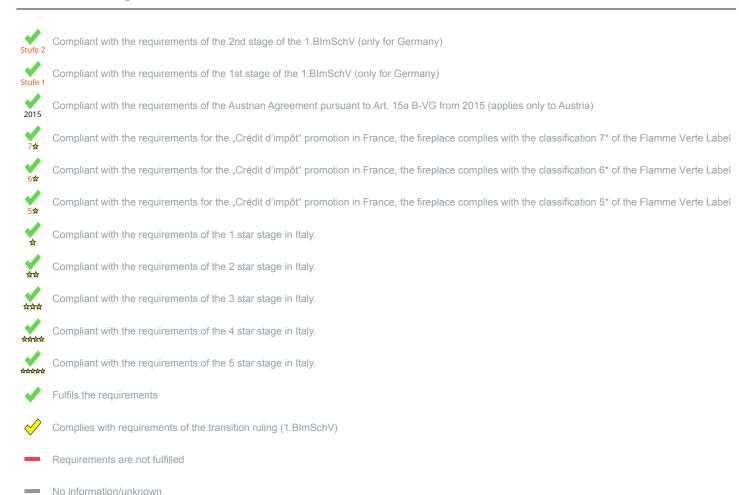

<sup>1)</sup> For unsealed operation it is possible to install the appliances to a shared flue system (please see installation manual).

<sup>\*</sup>A green check mark with a "1" indicates that the requirements of the 1st BImSchV are fulfilled, a green check mark with a "2" indicates that the 2nd level of the 1st BImSchV is fulfilled. A yellow check mark shows that the transitional regulation of the 1st BImSchV is fulfilled and a red line means that the 1st BImSchV is not fulfilled.

## Evaluation of emission data and efficiency Wood

| Norm DIN EN 13240: Roomheater for wood logs                | Evaluation                                                                                                                                                                                                                                                                                                                                                                                                                                                                                                                                                                                                                                                                                                                                                                                                                                                                                                                                                                                                                                                                                                                                                                                                                                                                                                                                                                                                                                                                                                                                                                                                                                                                                                                                                                                                                                                                                                                                                                                                                                                                                                                     |
|------------------------------------------------------------|--------------------------------------------------------------------------------------------------------------------------------------------------------------------------------------------------------------------------------------------------------------------------------------------------------------------------------------------------------------------------------------------------------------------------------------------------------------------------------------------------------------------------------------------------------------------------------------------------------------------------------------------------------------------------------------------------------------------------------------------------------------------------------------------------------------------------------------------------------------------------------------------------------------------------------------------------------------------------------------------------------------------------------------------------------------------------------------------------------------------------------------------------------------------------------------------------------------------------------------------------------------------------------------------------------------------------------------------------------------------------------------------------------------------------------------------------------------------------------------------------------------------------------------------------------------------------------------------------------------------------------------------------------------------------------------------------------------------------------------------------------------------------------------------------------------------------------------------------------------------------------------------------------------------------------------------------------------------------------------------------------------------------------------------------------------------------------------------------------------------------------|
| EU - Regulation (EU) 2015/1185 (Ecodesign)                 | ✓                                                                                                                                                                                                                                                                                                                                                                                                                                                                                                                                                                                                                                                                                                                                                                                                                                                                                                                                                                                                                                                                                                                                                                                                                                                                                                                                                                                                                                                                                                                                                                                                                                                                                                                                                                                                                                                                                                                                                                                                                                                                                                                              |
| D - 1.BlmSchV                                              | Stufe 2                                                                                                                                                                                                                                                                                                                                                                                                                                                                                                                                                                                                                                                                                                                                                                                                                                                                                                                                                                                                                                                                                                                                                                                                                                                                                                                                                                                                                                                                                                                                                                                                                                                                                                                                                                                                                                                                                                                                                                                                                                                                                                                        |
| A - Austrian regulation referred to Art 15a B-VG           | ✓                                                                                                                                                                                                                                                                                                                                                                                                                                                                                                                                                                                                                                                                                                                                                                                                                                                                                                                                                                                                                                                                                                                                                                                                                                                                                                                                                                                                                                                                                                                                                                                                                                                                                                                                                                                                                                                                                                                                                                                                                                                                                                                              |
| CH - Swiss clean air act                                   | ✓                                                                                                                                                                                                                                                                                                                                                                                                                                                                                                                                                                                                                                                                                                                                                                                                                                                                                                                                                                                                                                                                                                                                                                                                                                                                                                                                                                                                                                                                                                                                                                                                                                                                                                                                                                                                                                                                                                                                                                                                                                                                                                                              |
| DK - Danish regulation for air pollution from wood burners | ✓                                                                                                                                                                                                                                                                                                                                                                                                                                                                                                                                                                                                                                                                                                                                                                                                                                                                                                                                                                                                                                                                                                                                                                                                                                                                                                                                                                                                                                                                                                                                                                                                                                                                                                                                                                                                                                                                                                                                                                                                                                                                                                                              |
| F - Crédit d'impôt à la transition énergétique             | 7☆                                                                                                                                                                                                                                                                                                                                                                                                                                                                                                                                                                                                                                                                                                                                                                                                                                                                                                                                                                                                                                                                                                                                                                                                                                                                                                                                                                                                                                                                                                                                                                                                                                                                                                                                                                                                                                                                                                                                                                                                                                                                                                                             |
| I - Italian Decree No. 186                                 | n de la companya de l |

## Evaluation of emission data and efficiency Lignite briquettes

Norm DIN EN 13240 (Intermittent burning): Roomheater with flat-layer firing

Evaluation

D - 1.BImSchV

According to the transitional rule \$26 the appliance can be used until 31.12.2024