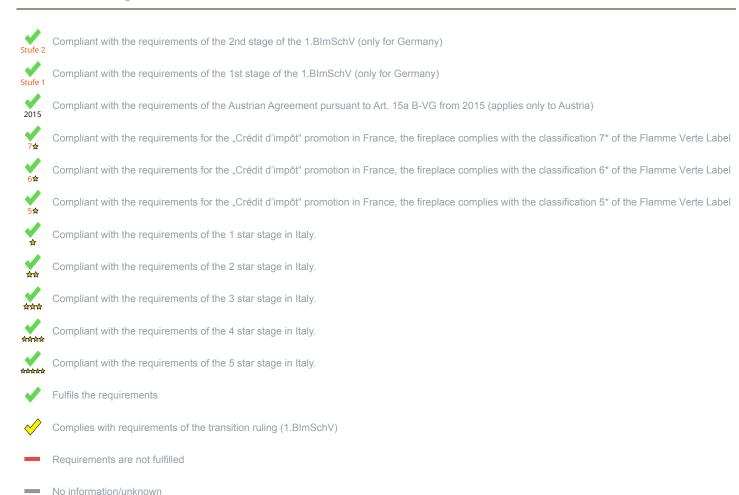

On behalf of the manufacturer, the HKI Industrieverband e.V. hereby confirms compliance with the respective requirements\* in accordance with 1.BImSchV. The type test report of the fireplace has been submitted to the HKI Industrieverband e.V.

<sup>1)</sup> For unsealed operation it is possible to install the appliances to a shared flue system (please see installation manual).

<sup>\*</sup>A green check mark with a "1" indicates that the requirements of the 1st BImSchV are fulfilled, a green check mark with a "2" indicates that the 2nd level of the 1st BImSchV is fulfilled. A yellow check mark shows that the transitional regulation of the 1st BImSchV is fulfilled and a red line means that the 1st BImSchV is not fulfilled.