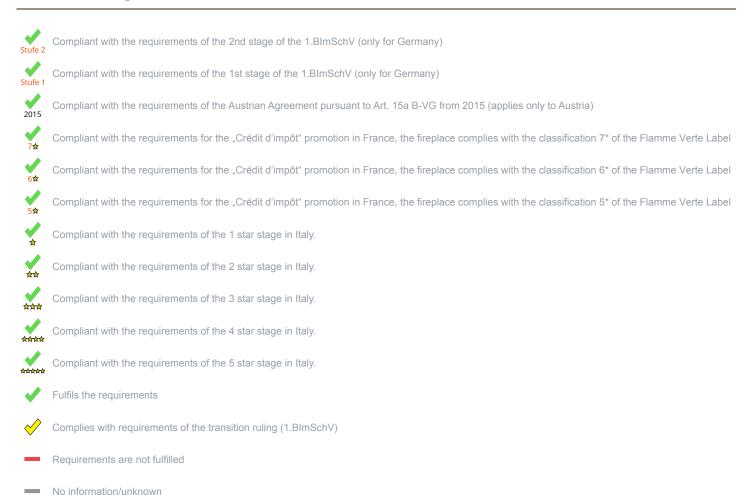

On behalf of the manufacturer, the HKI Industrieverband e.V. hereby confirms compliance with the respective requirements\* in accordance with 1.BImSchV. The type test report of the fireplace has been submitted to the HKI Industrieverband e.V.

<sup>1)</sup> For unsealed operation it is possible to install the appliances to a shared flue system (please see installation manual).

<sup>\*</sup>A green check mark with a "1" indicates that the requirements of the 1st BImSchV are fulfilled, a green check mark with a "2" indicates that the 2nd level of the 1st BImSchV is fulfilled. A yellow check mark shows that the transitional regulation of the 1st BImSchV is fulfilled and a red line means that the 1st BImSchV is not fulfilled.

Evaluation of emission data and efficiency Wood

Evaluation of emission data and efficiency Liquite briquettes

Evaluation of emission data and efficiency Pellets

| rm : Cookers | Evaluation                |
|--------------|---------------------------|
|              | <b>✓</b>                  |
| BImSchV      | Stufe 2<br>Grandfathering |
|              | Grandfathering            |

| Norm : Cookers | Evaluation |
|----------------|------------|
| D - 1.BlmSchV  | ļ.         |

No symbol means that there are no requirements.

No measuring values are available for this fuel, operation with this fuel is not permitted