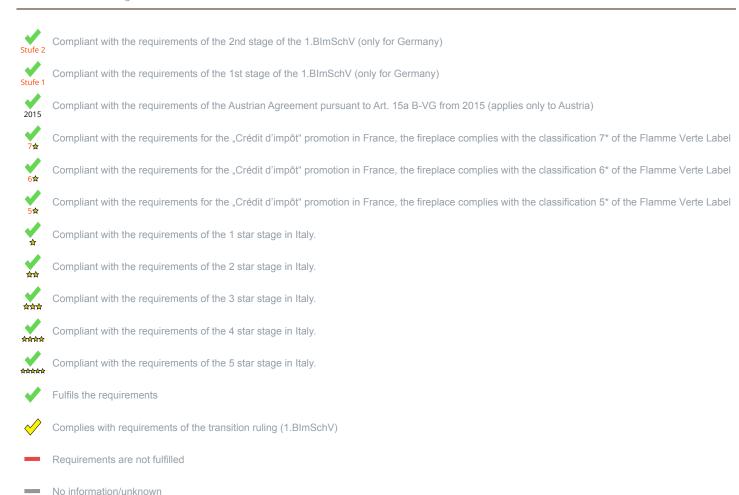

<sup>1)</sup> For unsealed operation it is possible to install the appliances to a shared flue system (please see installation manual).

<sup>\*</sup> A green check mark with a "1" indicates that the requirements of the 1st BImSchV are fulfilled, a green check mark with a "2" indicates that the 2nd level of the 1st BImSchV is fulfilled. A yellow check mark shows that the transitional regulation of the 1st BImSchV is fulfilled and a red line means that the 1st BImSchV is not fulfilled.

## Evaluation of emission data and efficiency Wood

| Norm DIN EN 13240: Roomheater for wood logs                | Evaluation |
|------------------------------------------------------------|------------|
| EU - Regulation (EU) 2015/1185 (Ecodesign)                 | <b>*</b>   |
| D - 1.BlmSchV                                              | Stufe 2    |
| A - Austrian regulation referred to Art 15a B-VG           | ✓          |
| CH - Swiss clean air act                                   | ✓          |
| DK - Danish regulation for air pollution from wood burners | ✓          |
| F - Crédit d'impôt à la transition énergétique             | 7会         |
| I - Italian Decree No. 186                                 | 政治政治       |