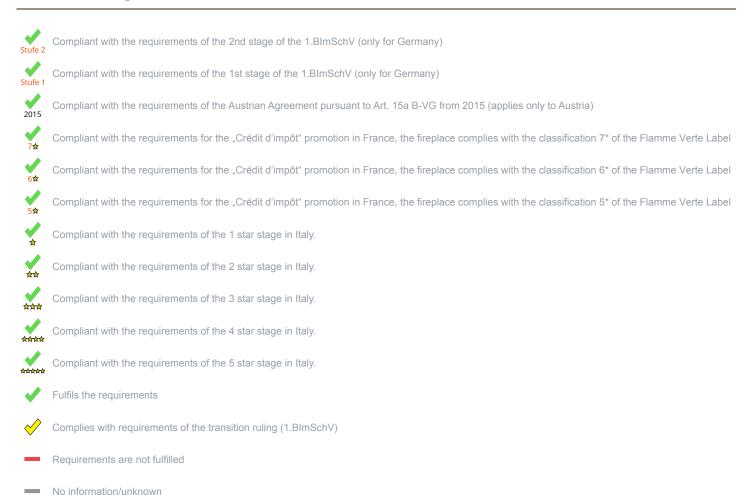

<sup>1)</sup> For unsealed operation it is possible to install the appliances to a shared flue system (please see installation manual).

<sup>\*</sup>A green check mark with a "1" indicates that the requirements of the 1st BImSchV are fulfilled, a green check mark with a "2" indicates that the 2nd level of the 1st BImSchV is fulfilled. A yellow check mark shows that the transitional regulation of the 1st BImSchV is fulfilled and a red line means that the 1st BImSchV is not fulfilled.

# EU-Cooker according to EN 12815 EU - Regulation (EU) 2015/1185 (Ecodesign) D - 1.BImSchV A - Austrian regulation referred to Art. 15a B-VG CH - Swiss clean air act F - Crédit d'impôt à la transition énergétique I - Italian Decree No. 186

## Evaluation of emission data and efficiency Lignite briquettes

Evaluation of emission data and efficiency Wood

| Norm : Cookers | Evaluation                                                                        |
|----------------|-----------------------------------------------------------------------------------|
| D - 1.BImSchV  | According to the transitional rule §26 the appliance can be used until 31.12.2024 |

## Evaluation of emission data and efficiency Pellets

| Norm : Cookers | Evaluation                                                                        |
|----------------|-----------------------------------------------------------------------------------|
| D - 1.BlmSchV  | According to the transitional rule §26 the appliance can be used until 31.12.2024 |

No symbol means that there are no requirements.

No measuring values are available for this fuel, operation with this fuel is not permitted

Here you will find further information