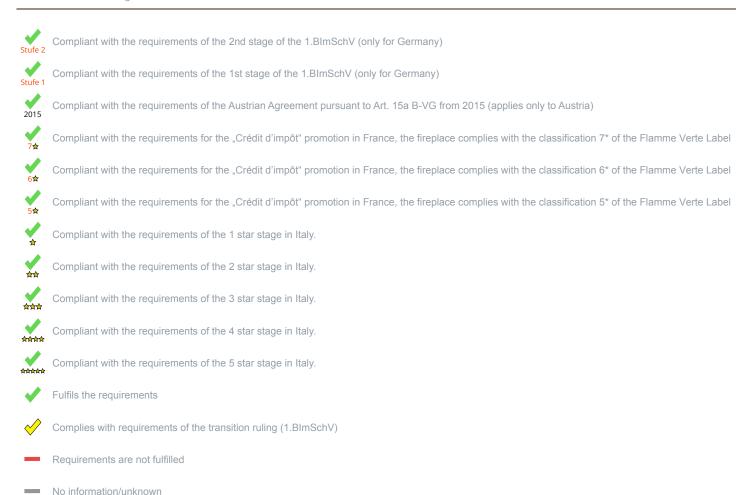

<sup>1)</sup> For unsealed operation it is possible to install the appliances to a shared flue system (please see installation manual).

<sup>\*</sup>A green check mark with a "1" indicates that the requirements of the 1st BImSchV are fulfilled, a green check mark with a "2" indicates that the 2nd level of the 1st BImSchV is fulfilled. A yellow check mark shows that the transitional regulation of the 1st BImSchV is fulfilled and a red line means that the 1st BImSchV is not fulfilled.

## Evaluation of emission data and efficiency Wood

| EU-Inset appliance according to EN13229                    | Evaluation |
|------------------------------------------------------------|------------|
| EU - Regulation (EU) 2015/1185 (Ecodesign)                 | <b>*</b>   |
| D - 1.BlmSchV                                              | Stufe 2    |
| A - Austrian regulation referred to Art 15a B-VG           | <b>*</b>   |
| CH - Swiss clean air act                                   | <b>*</b>   |
| DK - Danish regulation for air pollution from wood burners | <b>*</b>   |
| F - Crédit d'impôt à la transition énergétique             | 7☆         |
| I - Italian Decree No. 186                                 | 南南南        |

## Evaluation of emission data and efficiency Lignite briquettes

| Norm : Inset appliances (with closed firedoor) | Evaluation |
|------------------------------------------------|------------|
| D - 1.BlmSchV                                  | 1          |

No symbol means that there are no requirements.

No measuring values are available for this fuel, operation with this fuel is not permitted

Here you will find further information