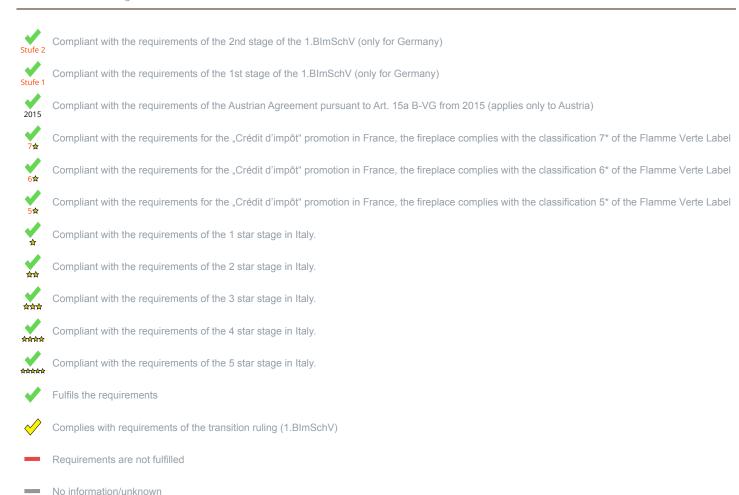

<sup>1)</sup> For unsealed operation it is possible to install the appliances to a shared flue system (please see installation manual).

<sup>\*</sup> A green check mark with a "1" indicates that the requirements of the 1st BImSchV are fulfilled, a green check mark with a "2" indicates that the 2nd level of the 1st BImSchV is fulfilled. A yellow check mark shows that the transitional regulation of the 1st BImSchV is fulfilled and a red line means that the 1st BImSchV is not fulfilled.