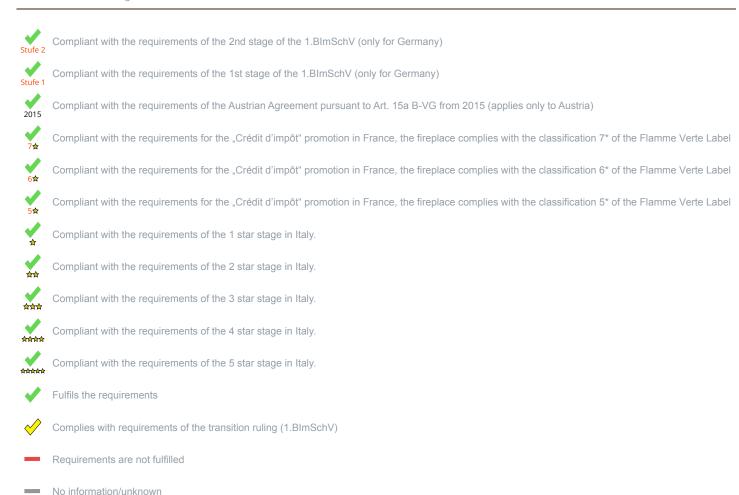

\*A green check mark with a "1" indicates that the requirements of the 1st BImSchV are fulfilled, a green check mark with a "2" indicates that the 2nd level of the 1st BImSchV is fulfilled. A yellow check mark shows that the transitional regulation of the 1st BImSchV is fulfilled and a red line means that the 1st BImSchV is not fulfilled.

## Evaluation of emission data and efficiency Wood

| Norm                                           | Evaluation |
|------------------------------------------------|------------|
| F - Crédit d'impôt à la transition énergétique |            |

| U- Roomheater fired by wood pellets accoding to EN 14785 | Evaluation                            |
|----------------------------------------------------------|---------------------------------------|
| J - Regulation (EU) 2015/1185 (Ecodesign)                | <b>*</b>                              |
| 1.BImSchV                                                | Stufe 2                               |
| Austrian regulation referred to Art 15a B-VG             | <b>*</b>                              |
| - Swiss clean air act                                    | ✓                                     |
| - Danish regulation for air pollution from wood burners  | ✓                                     |
| Italian Decree No. 186                                   | n n n n n n n n n n n n n n n n n n n |

No symbol means that there are no requirements.

No measuring values are available for this fuel, operation with this fuel is not permitted

Here you will find further information