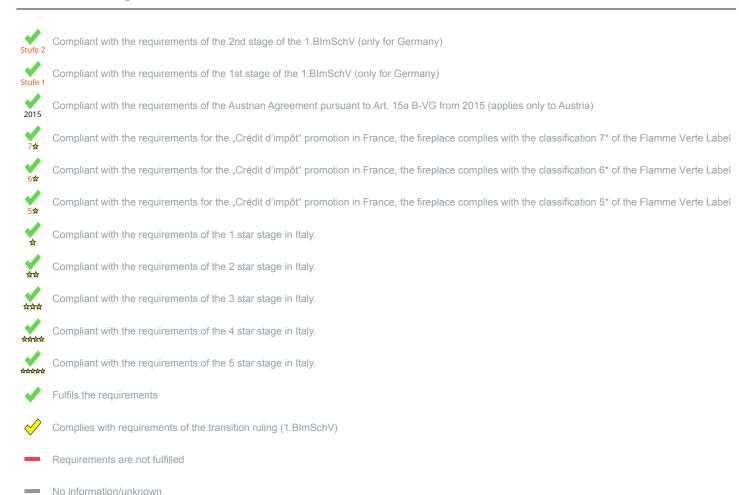

<sup>\*</sup>A green check mark with a "1" indicates that the requirements of the 1st BImSchV are fulfilled, a green check mark with a "2" indicates that the 2nd level of the 1st BImSchV is fulfilled. A yellow check mark shows that the transitional regulation of the 1st BImSchV is fulfilled and a red line means that the 1st BImSchV is not fulfilled.

## Evaluation of emission data and efficiency Wood

| Norm DIN EN 13240: Roomheater for wood logs                | Evaluation             |
|------------------------------------------------------------|------------------------|
| EU - Regulation (EU) 2015/1185 (Ecodesign)                 | <b>✓</b>               |
| D - 1.BImSchV                                              | Stufe 2                |
| A - Austrian regulation referred to Art 15a B-VG           | _                      |
| CH - Swiss clean air act                                   | ✓                      |
| DK - Danish regulation for air pollution from wood burners | ✓                      |
| F - Crédit d'impôt à la transition énergétique             | <b>√</b><br>7 <b>☆</b> |
| I - Italian Decree No. 186                                 | <u> </u>               |

## Evaluation of emission data and efficiency Lignite briquettes

| EU-Roomheater accroding to EN 13240              | Evaluation |
|--------------------------------------------------|------------|
| EU - Regulation (EU) 2015/1185 (Ecodesign)       | _          |
| D - 1.BImSchV                                    | Stufe 2    |
| A - Austrian regulation referred to Art 15a B-VG | _          |
| CH - Swiss clean air act                         | <b>✓</b>   |

No symbol means that there are no requirements.

No measuring values are available for this fuel, operation with this fuel is not permitted

Here you will find further information