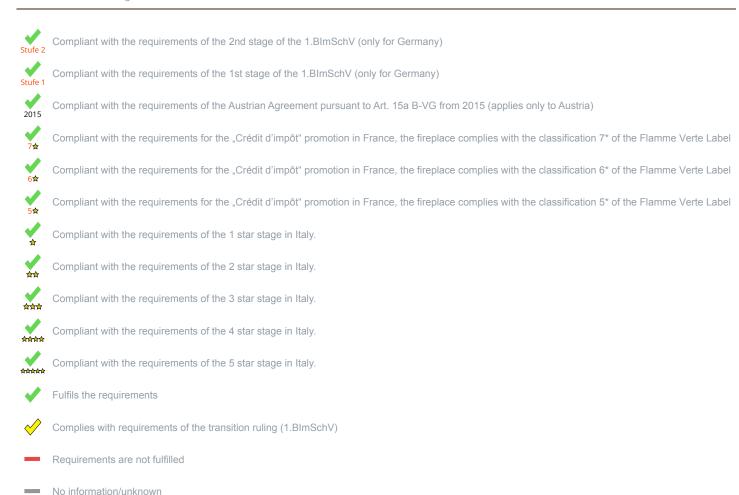

Suitability for installation to a shared flue<sup>1)</sup>

Connectivity to the central heating system

General technical approval for room sealed operation

On behalf of the manufacturer, the HKI Industrieverband e.V. hereby confirms compliance with the respective requirements\* in accordance with 1.BImSchV. The type test report of the fireplace has been submitted to the HKI Industrieverband e.V.

<sup>1)</sup> For unsealed operation it is possible to install the appliances to a shared flue system (please see installation manual).

<sup>\*</sup> A green check mark with a "1" indicates that the requirements of the 1st BImSchV are fulfilled, a green check mark with a "2" indicates that the 2nd level of the 1st BImSchV is fulfilled. A yellow check mark shows that the transitional regulation of the 1st BImSchV is fulfilled and a red line means that the 1st BImSchV is not fulfilled.