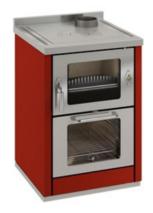

#### Master data

Date of entry Aug 11, 2016

 Manufacturer
 Wamsler Haus- und Küchentechnik GmbH

 Model
 K60 HOLZHERD,ROT,RE,D3,60CM (ab 2015)

Product code G001607020

Nominal heat output [kW] 6.5

Declared nominal space heating output [kW] 6.5