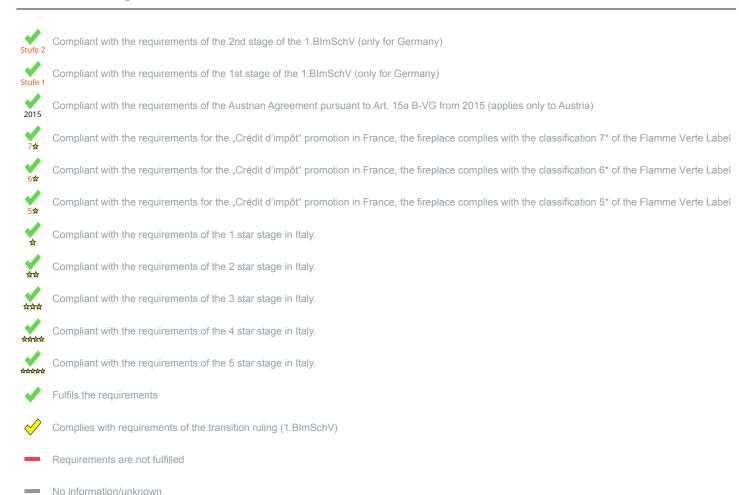

<sup>1)</sup> For unsealed operation it is possible to install the appliances to a shared flue system (please see installation manual).

<sup>\*</sup>A green check mark with a "1" indicates that the requirements of the 1st BImSchV are fulfilled, a green check mark with a "2" indicates that the 2nd level of the 1st BImSchV is fulfilled. A yellow check mark shows that the transitional regulation of the 1st BImSchV is fulfilled and a red line means that the 1st BImSchV is not fulfilled.

## Evaluation of emission data and efficiency Wood

| Norm DIN EN 13240: Roomheater for wood logs                | Evaluation  |
|------------------------------------------------------------|-------------|
| EU - Regulation (EU) 2015/1185 (Ecodesign)                 | ✓           |
| D - 1.BlmSchV                                              | Stufe 2     |
| A - Austrian regulation referred to Art 15a B-VG           | ✓           |
| CH - Swiss clean air act                                   | ✓           |
| DK - Danish regulation for air pollution from wood burners | ✓           |
| F - Crédit d'impôt à la transition énergétique             | <b>√</b> 7★ |
| I - Italian Decree No. 186                                 | ****        |