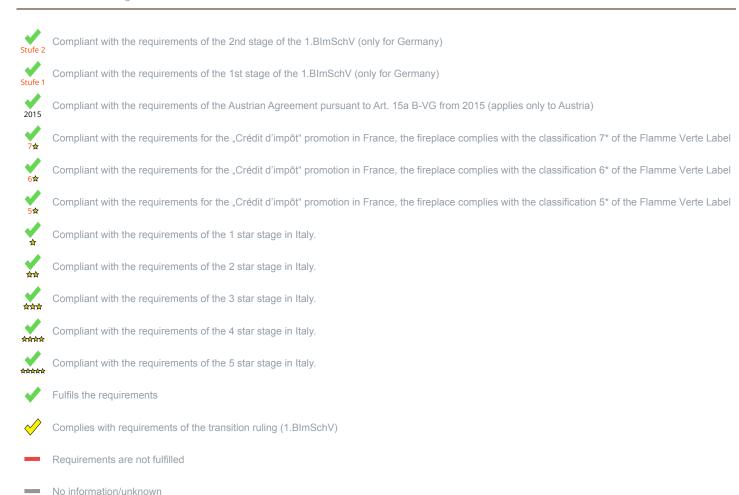

\*A green check mark with a "1" indicates that the requirements of the 1st BImSchV are fulfilled, a green check mark with a "2" indicates that the 2nd level of the 1st BImSchV is fulfilled. A yellow check mark shows that the transitional regulation of the 1st BImSchV is fulfilled and a red line means that the 1st BImSchV is not fulfilled.

| Evaluation of emission data and efficiency Wood            |            |
|------------------------------------------------------------|------------|
| Norm DIN EN 13240: Roomheater for wood logs                | Evaluation |
| EU - Regulation (EU) 2015/1185 (Ecodesign)                 | ✓          |
| D - 1.BlmSchV                                              | Stufe 2    |
| A - Austrian regulation referred to Art 15a B-VG           | 2015       |
| CH - Swiss clean air act                                   | ✓          |
| OK - Danish regulation for air pollution from wood burners | •          |

## Evaluation of emission data and efficiency Lignite briquettes

F - Crédit d'impôt à la transition énergétique

Norm DIN EN 13240 (Intermittent burning): Roomheater with flat-layer firing

D - 1.BlmSchV

No symbol means that there are no requirements.