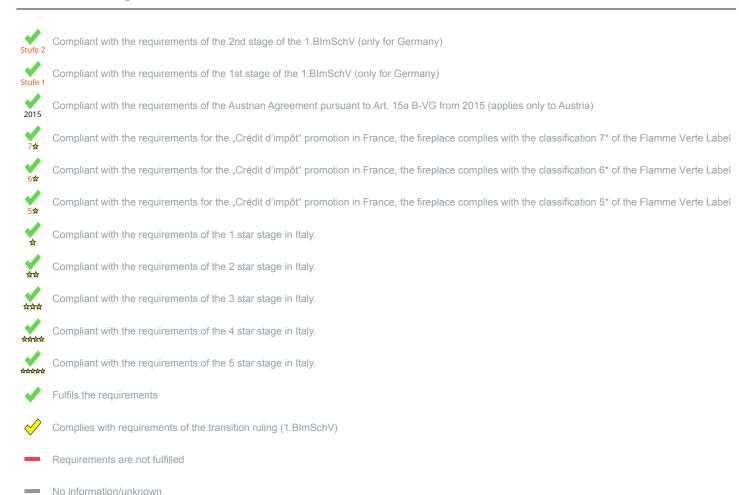

Further important characteristics of the appliance

Suitability for installation to a shared flue 1)

Connectivity to the central heating system

General technical approval for room sealed operation

On behalf of the manufacturer, the HKI Industrieverband e.V. hereby confirms compliance with the respective requirements\* in accordance with 1.BImSchV. The type test report of the fireplace has been submitted to the HKI Industrieverband e.V.

<sup>1)</sup> For unsealed operation it is possible to install the appliances to a shared flue system (please see installation manual).

<sup>\*</sup> A green check mark with a "1" indicates that the requirements of the 1st BImSchV are fulfilled, a green check mark with a "2" indicates that the 2nd level of the 1st BImSchV is fulfilled. A yellow check mark shows that the transitional regulation of the 1st BImSchV is fulfilled and a red line means that the 1st BImSchV is not fulfilled.

| Norm DIN EN 13240: Roomheater for wood logs  | Evaluation |
|----------------------------------------------|------------|
| J - Regulation (EU) 2015/1185 (Ecodesign)    | ✓          |
| 1.BImSchV                                    | Stufe 2    |
| Austrian regulation referred to Art 15a B-VG | ✓          |
| - Swiss clean air act                        | ✓          |
| Crédit d'impôt à la transition énergétique   | 7☆         |
| talian Decree No. 186                        | <b>*</b>   |