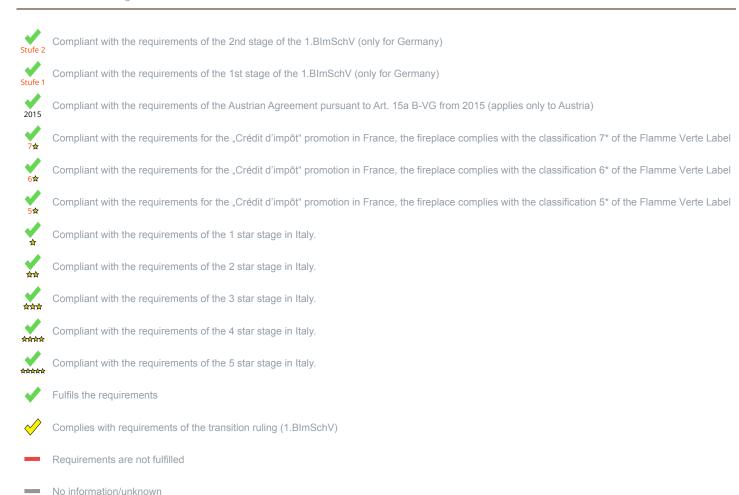

\*A green check mark with a "1" indicates that the requirements of the 1st BImSchV are fulfilled, a green check mark with a "2" indicates that the 2nd level of the 1st BImSchV is fulfilled. A yellow check mark shows that the transitional regulation of the 1st BImSchV is fulfilled and a red line means that the 1st BImSchV is not fulfilled.

| U- Roomheater fired by wood pellets accoding to EN 14785 | Evaluation                            |
|----------------------------------------------------------|---------------------------------------|
| J - Regulation (EU) 2015/1185 (Ecodesign)                | <b>*</b>                              |
| 1.BImSchV                                                | Stufe 2                               |
| Austrian regulation referred to Art 15a B-VG             | <b>*</b>                              |
| - Swiss clean air act                                    | ✓                                     |
| - Danish regulation for air pollution from wood burners  | ✓                                     |
| Italian Decree No. 186                                   | n n n n n n n n n n n n n n n n n n n |

No symbol means that there are no requirements.

No measuring values are available for this fuel, operation with this fuel is not permitted

Here you will find further information