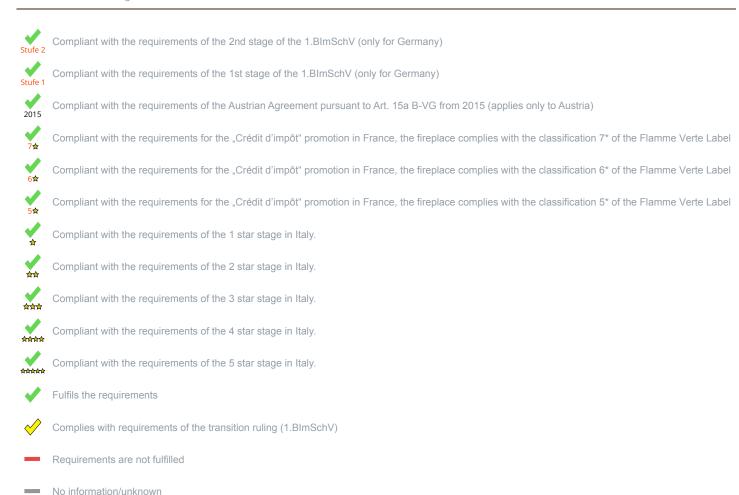

<sup>1)</sup> For unsealed operation it is possible to install the appliances to a shared flue system (please see installation manual).

<sup>\*</sup>A green check mark with a "1" indicates that the requirements of the 1st BImSchV are fulfilled, a green check mark with a "2" indicates that the 2nd level of the 1st BImSchV is fulfilled. A yellow check mark shows that the transitional regulation of the 1st BImSchV is fulfilled and a red line means that the 1st BImSchV is not fulfilled.

## Evaluation of emission data and efficiency Wood

| Norm DIN EN 13240 (Intermittent burning): Roomheater with flat-layer firing | Evaluation |
|-----------------------------------------------------------------------------|------------|
| D - 1.BImSchV                                                               | Stufe 2    |
| A - Austrian regulation referred to Art 15a B-VG                            | ✓          |
| CH - Swiss clean air act                                                    | ✓          |
| OK - Danish regulation for air pollution from wood burners                  | ✓          |
| F - Crédit d'impôt à la transition énergétique                              | 7.         |

## Evaluation of emission data and efficiency Lignite briquettes

| Norm DIN EN 13240 (Intermittent burning): Roomheater with flat-layer firing | Evaluation                                                                        |
|-----------------------------------------------------------------------------|-----------------------------------------------------------------------------------|
| O - 1.BlmSchV                                                               | According to the transitional rule §26 the appliance can be used until 31.12.2024 |
| A - Austrian regulation referred to Art 15a B-VG                            |                                                                                   |
| CH - Swiss clean air act                                                    | I                                                                                 |

No symbol means that there are no requirements.

No measuring values are available for this fuel, operation with this fuel is not permitted

Here you will find further information